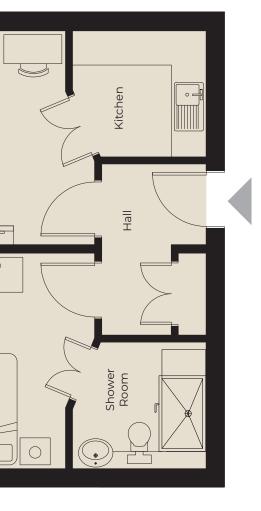

# 9 Village Centre

**Ground Floor** 

# Kitchen

2300mm x 2180mm 7'7" × 7'2"

## Living Room

Bedroom

 $\bigcirc$ 

4285mm x 3686mm 14'T" × 12'T"

## Bedroom

3835mm x 3709mm

12'7" × 12'2"

Living Room

# Shower Room

2300mm x 2180mm

7'7" × 7'2"

These particulars are intended to give a fair and substantially correct overall description.

Measurements have been taken at 1500mm skeiling height.

All dimensions are approximate. Bedroom measurements include the wardrobe if applicable. Room measurements include bay windows if applicable.