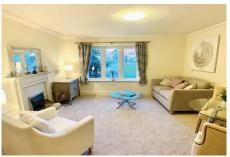

## Living Room

Bedroom

 $\bigcirc$ 

4285mm x 3686mm 14'T" × 12'T"

## Bedroom

3835mm x 3709mm

12'7" × 12'2"

Living Room