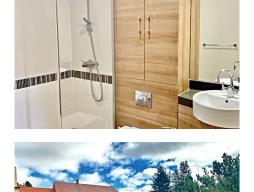

# Shower Room

2300mm x 2180mm

7'7" × 7'2"

These particulars are intended to give a fair and substantially correct overall description.

Measurements have been taken at 1500mm skeiling height.

All dimensions are approximate. Bedroom measurements include the wardrobe if applicable. Room measurements include bay windows if applicable.