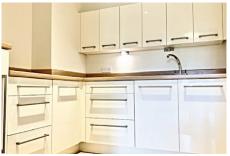

- · Modern fitted kitchenette with under cupboard lighting and built in fridge
- Master bedroom with double glazed window overlooking the bowling green
- · En-suite shower room with walk-in shower and fitted sanitary ware
- · Entrance hall with storage cupboard
- · Central heating radiators in all rooms
- · New carpets throughout
- TV and satellite points\*
- Laid lawns and well stocked flower borders maintained by the Village Gardeners
- · Allocated parking space for one car

# Kitchen

2300mm x 2180mm 7'7" × 7'2"