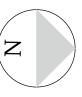

# 61 Village Centre

Second Floor | 587ft<sup>2</sup>

# Kitchen 2810mm x 2300mm

9'3" x 7'7"

Living Room 4750mm x 3145mm 15'7" x 10'3" **Bedroom** 4750mm x 3270mm

15'7" x 10'9" Shower Room

2300mm x 2180mm 7'7" x 7'2"

These particulars are intended to give a fair and substantially correct overall description.

Measurements have been taken at 1500mm skeiling height.

All dimensions are approximate. Bedroom measurements include the wardrobe if applicable. Room measurements include bay windows if applicable.

Furniture layout is to give an indicative impression. Although all efforts have been made to ensure its accuracy at time of print dimensions, fixtures, fittings, finishes and specifications are subject to change