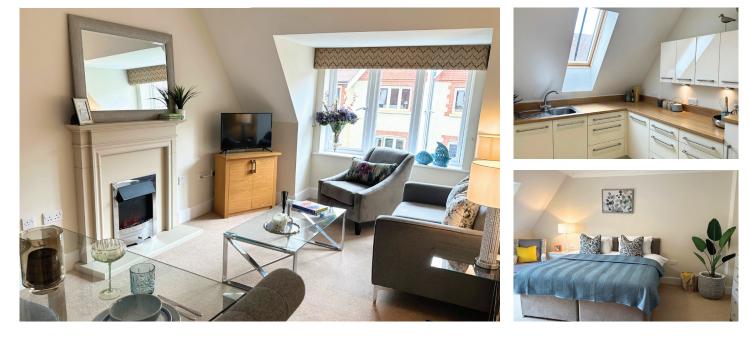

### 1 bedroom assisted living apartment

A bright and spacious one-bedroom apartment is located on the top floor of this luxurious living development. There is no need to use the stairs; we have elevators around the building. With views over the pond, this apartment offers peace, comfort, and tranquillity. If this is not what you are looking for, we offer the best of both worlds. Just a short elevator trip and you will find yourself in a vibrant retirement village, where you are free to explore the many facilities on offer.

### Specification

- Spacious living room with remote controlled electric fire with Bath stone effect surround.
- Modern fitted kitchenette with under cupboard lighting and built-in fridge.
- Main bedroom with en-suite shower room.
- En-suite shower room with walk-in shower and fully fitted sanitary ware.
- Entrance hall with storage cupboard.
- Central heating radiators in all rooms.
- TV and satellite points\*.
- Laid lawns and well stocked flower borders maintained by the Village Gardeners.
- Allocated parking space for one car.