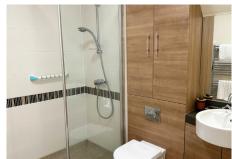

### Specification

- Spacious living room with remote controlled electric fire with Bath stone effect surround.
- Modern fitted kitchenette with under cupboard lighting and built-in fridge.
- Main bedroom with en-suite shower room.
- En-suite shower room with walk-in shower and fully fitted sanitary ware.
- Entrance hall with storage cupboard.
- Central heating radiators in all rooms.
- TV and satellite points\*.
- Laid lawns and well stocked flower borders maintained by the Village Gardeners.
- Allocated parking space for one car.