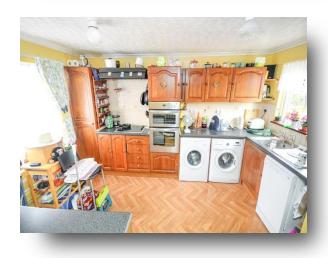

#### Kitchen

13' 3" x 9' 6" ( 4.04m x 2.90m )

Double glazed windows to front and rear and door to rear garden, range of wall and base units with rolled edge work surfaces incorporating inset sink and drainer, plumbing for washing machine, space for dryer, plumbing for dishwasher, integrated double oven, hob and extractor hood over, space for fridge freezer.