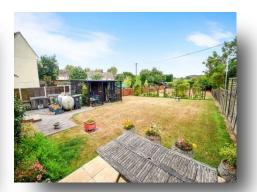

#### Rear Garden

The rear garden is approx. 120' in length and backs onto open fields, there are two patio seating areas, summer house to remain, various tree and flower displays, enclosed by panelled fencing.