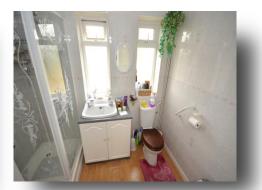

#### **Shower Room**

Two opaque double glazed windows to rear, walk in shower cubicle, low level WC, vanity wash hand basin with units under, tiled walls, laminate flooring.