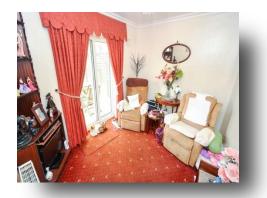

## Lounge

11' 10" x 10' 6" plus recess (  $3.61 \text{m} \times 3.20 \text{m}$  plus recess ) Lounge

## **Dining Area**

9' 8" plus recess x 9' 7" ( 2.95m plus recess x 2.92m ) Double glazed window to rear, radiator, wood burning stove, radiator, open to;