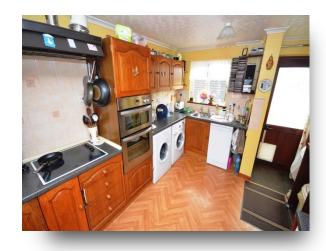

#### Kitchen

13' 3" x 9' 6" ( 4.04m x 2.90m )

Double glazed windows to front and rear and door to rear garden, range of wall and base units with rolled edge work surfaces incorporating inset sink and drainer, plumbing for washing machine, space for dryer, plumbing for dishwasher, integrated double oven, hob and extractor hood over, space for fridge freezer.