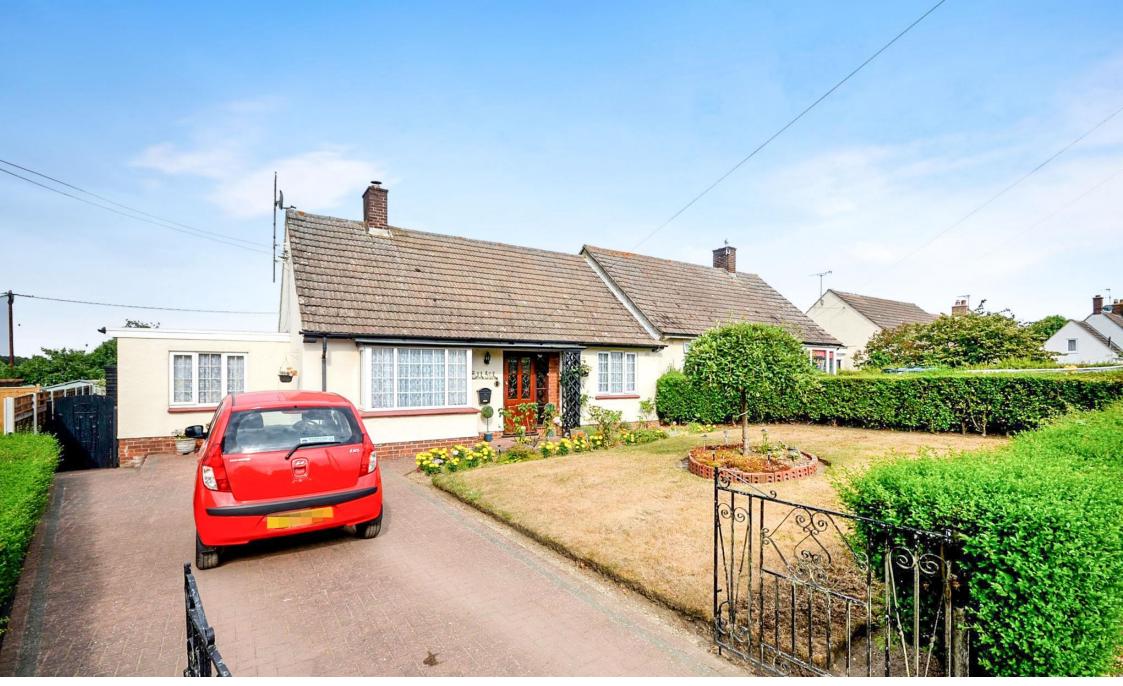

# **Syers Field**

A rare opportunity to acquire this two bedroom semi detached bungalow in the sought after picturesque hamlet of Blackmore End just outside Braintree. The accommodation comprises; hallway, lounge, dining area, kitchen, two bedrooms and a shower room. The property also benefits from double glazed windows, driveway for three/four cars, 120' rear garden backing onto fields.

#### **Front Garden**

The front of the property is laid to lawn with a hedge to the borders, various flower displays, gated access to the rear garden.

## **Parking**

To the front there is a driveway providing parking for three/four cars.