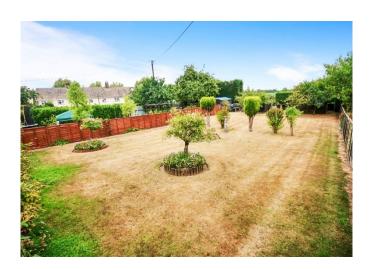

#### Rear Garden

The rear garden is approx. 120' in length and backs onto open fields, there are two patio seating areas, summer house to remain, various tree and flower displays, enclosed by panelled fencing.