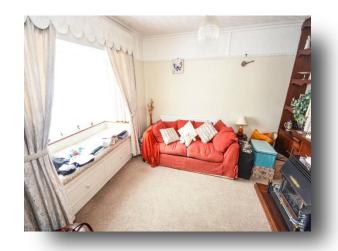

## Lounge

11' 10" x 10' 6" plus recess (  $3.61 \text{m} \times 3.20 \text{m}$  plus recess ) Lounge