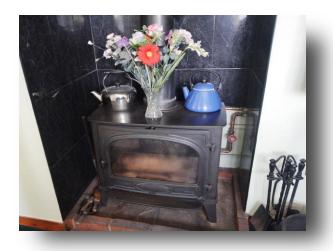

## **Dining Area**

9' 8" plus recess x 9' 7" ( 2.95m plus recess x 2.92m ) Double glazed window to rear, radiator, wood burning stove, radiator, open to;