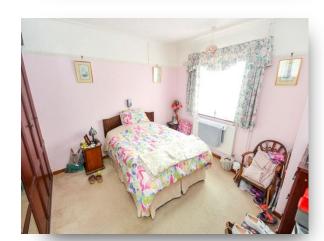

#### **Bedroom One**

 $12' \times 11'$  to wardrobes (  $3.66m \times 3.35m$  to wardrobes ) Double glazed window to front, radiator, built in triple wardrobes.

#### **Bedroom Two**

10' 9" x 8' 8" ( 3.28m x 2.64m ) Double glazed French doors to rear garden, radiator, laminate flooring.