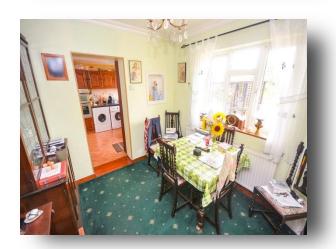

## **Dining Area**

9' 8" plus recess x 9' 7" ( 2.95m plus recess x 2.92m ) Double glazed window to rear, radiator, wood burning stove, radiator, open to;