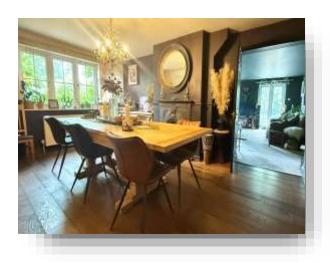

#### Hallway

**Dining Room** 18' 9" x 9' (5.71m x 2.74m)

**Lounge** 18' 2" x 20' 2" ( 5.54m x 6.15m )

**Studio** 18' x 9' 8" ( 5.49m x 2.95m )

**Kitchen** 19' 2" x 12' 3" ( 5.84m x 3.73m )

**Utility Room / Wc** 13' 4" x 8' 2" ( 4.06m x 2.49m )