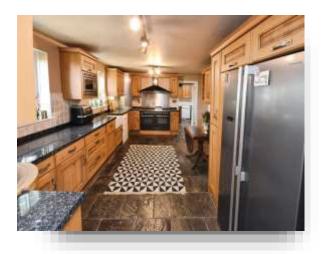

#### Hallway

**Dining Room** 18' 9" x 9' (5.71m x 2.74m)

**Lounge** 18' 2" x 20' 2" ( 5.54m x 6.15m )

**Studio** 18' x 9' 8" ( 5.49m x 2.95m )

**Kitchen** 19' 2" x 12' 3" ( 5.84m x 3.73m )

**Utility Room / Wc** 13' 4" x 8' 2" ( 4.06m x 2.49m )