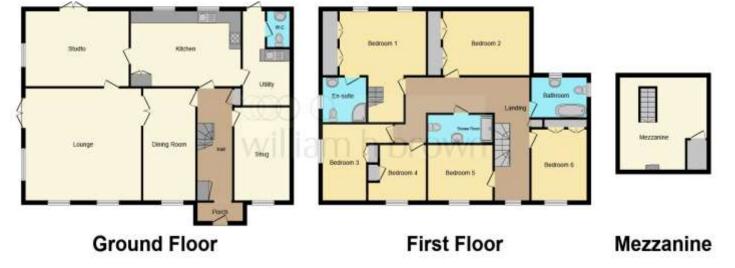

#### **Entrance Porch**

#### Hallway

**Dining Room** 18' 9" x 9' (5.71m x 2.74m)

**Lounge** 18' 2" x 20' 2" ( 5.54m x 6.15m )

**Studio** 18' x 9' 8" ( 5.49m x 2.95m )

**Kitchen** 19' 2" x 12' 3" ( 5.84m x 3.73m )

**Utility Room / Wc** 13' 4" x 8' 2" ( 4.06m x 2.49m )

**Bedroom One** 15' 4" + recess x 15' 4" ( 4.67m + recess x 4.67m )

#### **En-Suite**

**Mezzanine** 15' 4" max x 15' 4" max ( 4.67m max x 4.67m max )

**Bedroom Two** 15' 1" x 12' 5" ( 4.60m x 3.78m )

**Bedroom Three** 12' 4" x 12' 4" + door recess ( 3.76m x 3.76m + door reces

**Bedroom Four** 11' 5" x 12' 4" max ( 3.48m x 3.76m max )

**Shower Room** 

**Bedroom Five** 11' 5" x 11' 5" ( 3.48m x 3.48m )

**Bedroom Six** 11' 6" x 9' 8" ( 3.51m x 2.95m )

Bathroom

This floor plan is for illustrative purposes only. It is not drawn to scale. Any measurements, floor areas (including any total floor area), openings and orientation are approximate. No details are guaranteed, they cannot be relied upon for any purpose and they do not form part of any agreement. No liability is taken for any error, omission or misstatement. A party must rely upon its own inspection(s). Powered by www.focalagent.com