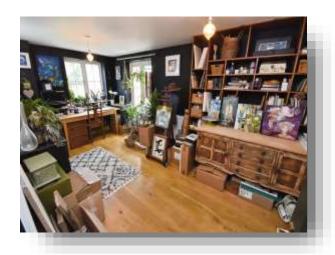

#### Hallway

**Dining Room** 18' 9" x 9' (5.71m x 2.74m)

**Lounge** 18' 2" x 20' 2" ( 5.54m x 6.15m )

**Studio** 18' x 9' 8" ( 5.49m x 2.95m )

**Kitchen** 19' 2" x 12' 3" ( 5.84m x 3.73m )

**Utility Room / Wc** 13' 4" x 8' 2" ( 4.06m x 2.49m )