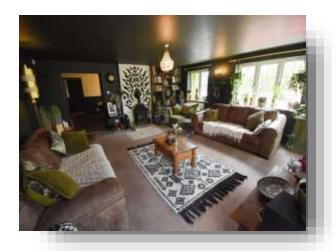

#### Hallway

**Dining Room** 18' 9" x 9' (5.71m x 2.74m)

**Lounge** 18' 2" x 20' 2" ( 5.54m x 6.15m )

**Studio** 18' x 9' 8" ( 5.49m x 2.95m )

**Kitchen** 19' 2" x 12' 3" ( 5.84m x 3.73m )

**Utility Room / Wc** 13' 4" x 8' 2" ( 4.06m x 2.49m )