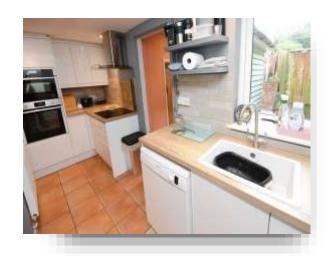

Sandhills, Braintree Road, Wethersfield, Braintree, CM7 4AG

# welcome to

# Sandhills, Braintree Road, Wethersfield, Braintree

\*\* GUIDE PRICE £350,000 - £375,000 \*\* William H Brown are pleased to offer this well presented and extended two double bedroom Victorian Cottage situated on the outskirts of the sought after Village of Wethersfield.













#### **Lounge Area**

22' 9" + 2 recesses x 11' 6" ( 6.93m + 2 recesses x 3.51m )

Double glazed window to front aspect. Radiator. Feature fireplace with wood burning stove. Door to stairs

## **Dining Area**

11' 2" + recess x 11' 6" ( 3.40m + recess x 3.51m )

Double glazed window to front aspect. Radiator

#### **Ground Floor Bathroom**

Obscure double glazed window to rear aspect. Walk in shower cubicle. Low level WC. Vanity hand wash basin. Heated towel rail.

#### Kitchen

14' 9" x 5' 1" ( 4.50m x 1.55m )

#### **Garden Room**

10' 3" x 10' 2" + recess ( 3.12m x 3.10m + recess )

Double glazed window to side aspect. Double glazed French doors to rear garden. Tiled flooring.

#### **Utility Room**

Storage cupboard. Plumbing and space for washing machine. Wall mounted boiler.