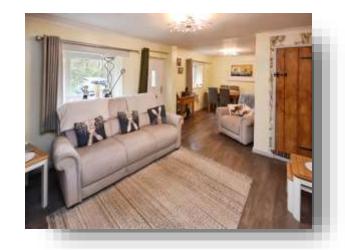

#### **Lounge Area**

22' 9" + 2 recesses x 11' 6" ( 6.93m + 2 recesses x 3.51m )

Double glazed window to front aspect. Radiator. Feature fireplace with wood burning stove. Door to stairs

## **Dining Area**

11' 2" + recess x 11' 6" ( 3.40m + recess x 3.51m )

Double glazed window to front aspect. Radiator