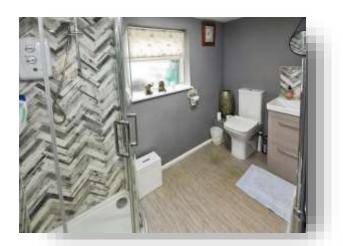

#### **Ground Floor Bathroom**

Obscure double glazed window to rear aspect. Walk in shower cubicle. Low level WC. Vanity hand wash basin. Heated towel rail.