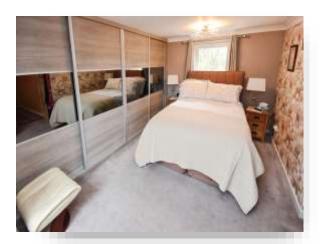

#### **Bedroom One**

9' + recess x 12' 5" + recess ( 2.74m + recess x 3.78m + recess )

Double glazed skyline windows to rear aspect. Double glazed window to front aspect. Built in cupboards.

#### **Bedroom Two**

13' 3" x 6' 6" ( 4.04m x 1.98m )

Double glazed window to front aspect. Radiator.