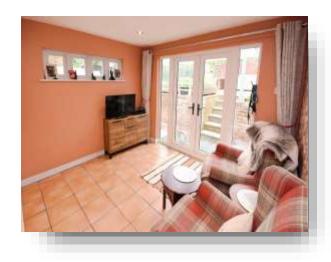

#### **Lounge Area**

22' 9" + 2 recesses x 11' 6" ( 6.93m + 2 recesses x 3.51m )

Double glazed window to front aspect. Radiator. Feature fireplace with wood burning stove. Door to stairs

## **Dining Area**

11' 2" + recess x 11' 6" ( 3.40m + recess x 3.51m )

Double glazed window to front aspect. Radiator