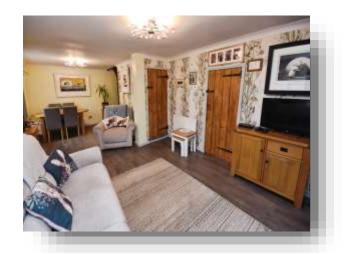

#### **Lounge Area**

22' 9" + 2 recesses x 11' 6" ( 6.93m + 2 recesses x 3.51m )

Double glazed window to front aspect. Radiator. Feature fireplace with wood burning stove. Door to stairs

## **Dining Area**

11' 2" + recess x 11' 6" ( 3.40m + recess x 3.51m )

Double glazed window to front aspect. Radiator