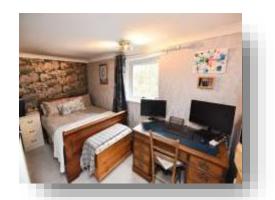

#### **Bedroom One**

9' + recess x 12' 5" + recess ( 2.74m + recess x 3.78m + recess )

Double glazed skyline windows to rear aspect. Double glazed window to front aspect. Built in cupboards.

#### **Bedroom Two**

13' 3" x 6' 6" ( 4.04m x 1.98m )

Double glazed window to front aspect. Radiator.