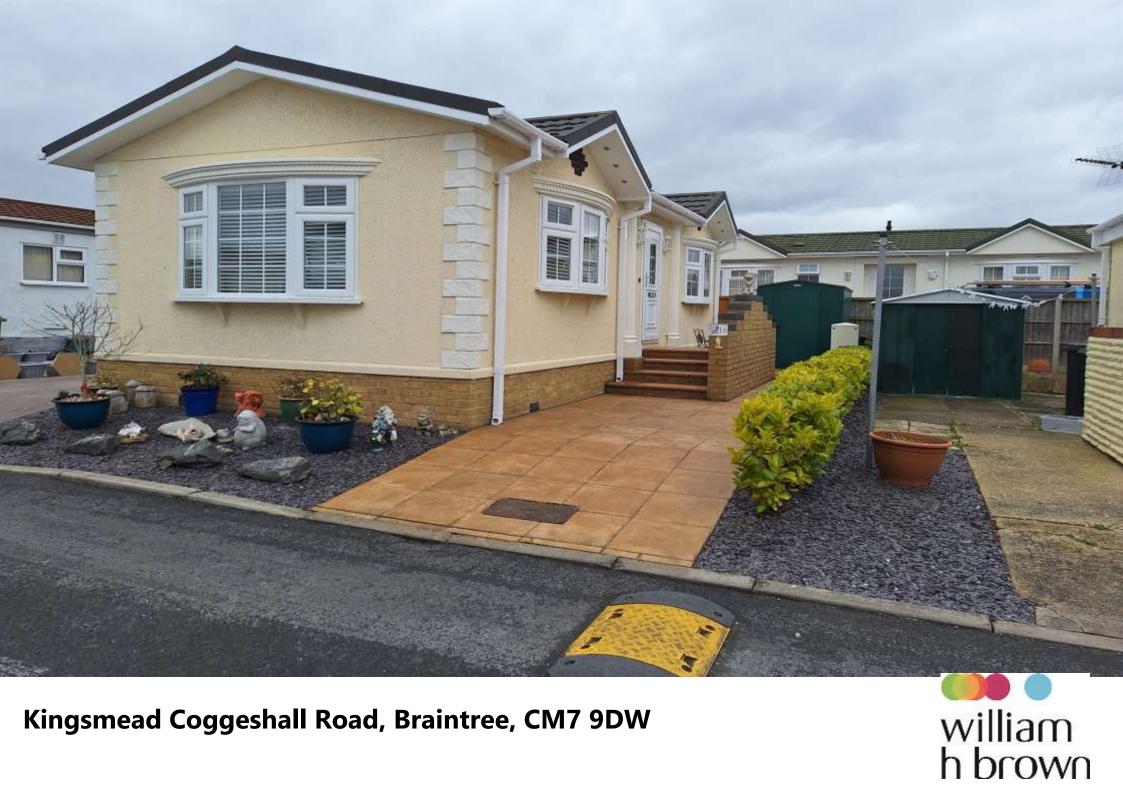

Kingsmead Coggeshall Road, Braintree, CM7 9DW

# Kingsmead, Coggeshall Road, Braintree

\*\* NO ONWARD CHAIN \*\* \*\* GUIDE PRICE £170,000 - £180,000 \*\* William H Brown are pleased to offer for sale this immaculate one double bedroom as new Park Home situated on the Kingsmead Park Development for over 50s with excellent access to local amenities, bus stop and easy reach of the A120.

#### **Exterior**

Ample parking to the side and small paved patio / garden area with secure metal storage shed.