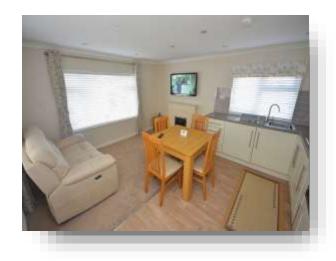

### **Lounge / Diner / Kitchen**

13' 1" x 13' (3.99m x 3.96m)

Double glazed window to front and side aspect. Radiator. Range of matching base and eye level units with work surface over incorporating a stainless steel sink drainer with hot and cold mixer tap. Integrated fridge freezer, oven, gas hob and washing machine.