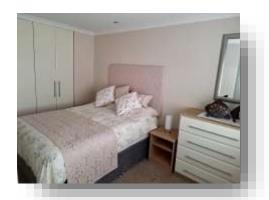

#### **Bedroom**

11' 5" x 7' 8" + recess ( 3.48m x 2.34m + recess )

Double glazed window to side aspect. Radiator. Built in Quadruple wardrobes.