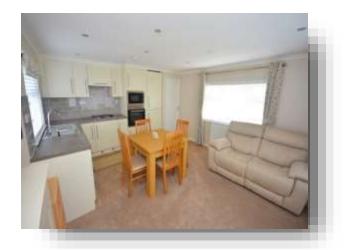

### **Lounge / Diner / Kitchen**

13' 1" x 13' (3.99m x 3.96m)

Double glazed window to front and side aspect. Radiator. Range of matching base and eye level units with work surface over incorporating a stainless steel sink drainer with hot and cold mixer tap. Integrated fridge freezer, oven, gas hob and washing machine.