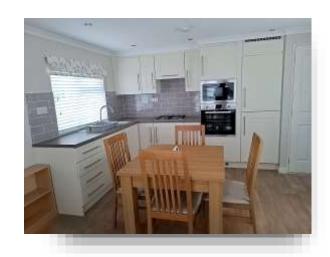

### **Lounge / Diner / Kitchen**

13' 1" x 13' (3.99m x 3.96m)

Double glazed window to front and side aspect. Radiator. Range of matching base and eye level units with work surface over incorporating a stainless steel sink drainer with hot and cold mixer tap. Integrated fridge freezer, oven, gas hob and washing machine.