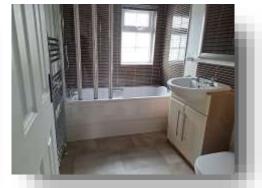

#### **Bathroom**

Obscure double glazed window to side aspect. Pane enclosed bath with plumbed in overhead shower. Low level WC. Vanity hand wash basin. Heated towel rail.