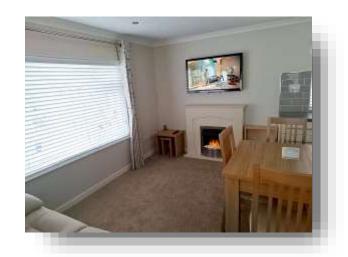

### **Lounge / Diner / Kitchen**

13' 1" x 13' (3.99m x 3.96m)

Double glazed window to front and side aspect. Radiator. Range of matching base and eye level units with work surface over incorporating a stainless steel sink drainer with hot and cold mixer tap. Integrated fridge freezer, oven, gas hob and washing machine.