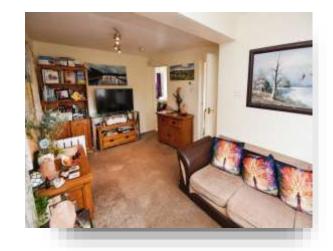

### Lounge

16' 7" x 9' 4" max ( 5.05m x 2.84m max )
Double glazed window to front aspect. Carpets.