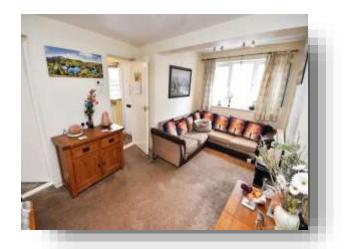

### Lounge

16' 7" x 9' 4" max ( 5.05m x 2.84m max )
Double glazed window to front aspect. Carpets.