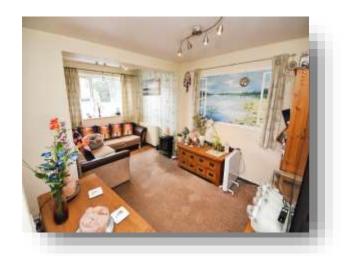

### Lounge

16' 7" x 9' 4" max ( 5.05m x 2.84m max )
Double glazed window to front aspect. Carpets.