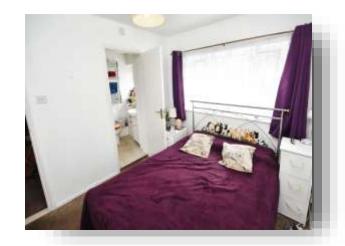

#### **Bedroom**

8' 4" x 8' 2" + recess ( 2.54m x 2.49m + recess )

Double glazed window to rear aspect. Sharps floor to ceiling fitted wardrobes. Carpets. Pendant lighting. Electric heater.