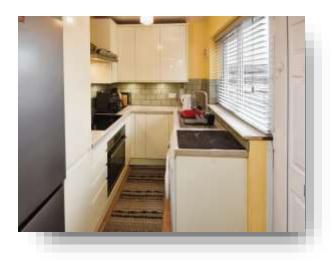

#### **Kitchen**

8' 7" x 7' 1" max ( 2.62m x 2.16m max )

Double glazed window to front aspect. Range of matching base and eye level units with work surface over incorporating a stainless steel sink drainer with hot and cold mixer tap. Integrated oven. Four ring electric hob. Extractor fan. Plumbing and space for washing machine. Space for fridge freezer.