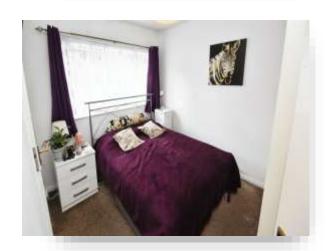

#### **Bedroom**

8' 4" x 8' 2" + recess ( 2.54m x 2.49m + recess )

Double glazed window to rear aspect. Sharps floor to ceiling fitted wardrobes. Carpets. Pendant lighting. Electric heater.