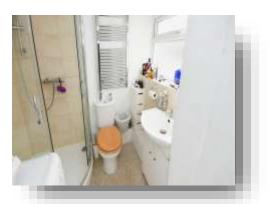

### **Shower Room**

Obscure double glazed window to rear aspect. Walk in double shower cubicle. Low level WC. Vanity wash basin. Heated towel rail. Wall mounted boiler