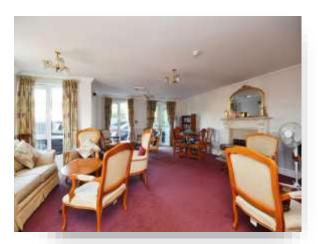

## **Lounge / Diner**

30' 9" max x 10' 6" max ( 9.37m max x 3.20m max )

Double glazed window to front, feature fireplace with electric fire, storage heater, emergency pull cord.