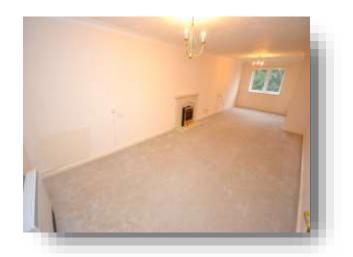

## **Lounge / Diner**

30' 9" max x 10' 6" max ( 9.37m max x 3.20m max )

Double glazed window to front, feature fireplace with electric fire, storage heater, emergency pull cord.