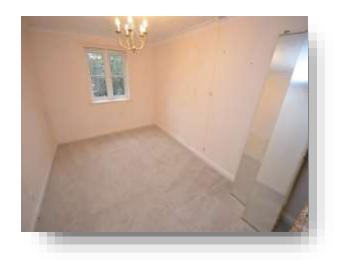

#### **Bedroom One**

15' 6" max x 9' 4" ( 4.72m max x 2.84m )

Double glazed window to front, storage heater, built in wardrobes, emergency pull cord.

#### **Bedroom Two**

15' 6" max x 9' 1" ( 4.72m max x 2.77m )

Double glazed window to front, storage heater, emergency pull cord.