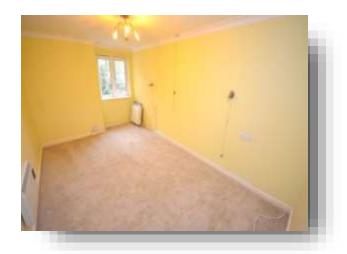

#### **Bedroom One**

15' 6" max x 9' 4" ( 4.72m max x 2.84m )

Double glazed window to front, storage heater, built in wardrobes, emergency pull cord.

#### **Bedroom Two**

15' 6" max x 9' 1" ( 4.72m max x 2.77m )

Double glazed window to front, storage heater, emergency pull cord.