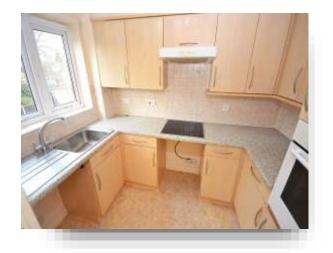

#### **Kitchen**

9' x 5' 7" ( 2.74m x 1.70m )

Double glazed window to front, range of wall and base units with rolled edge work surfaces incorporating inset sink and drainer, integrated oven, hob and extractor hood over, spaces for appliances, emergency pull cord.