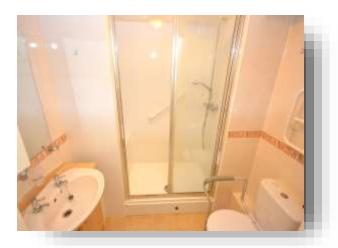

#### **Shower Room**

Enclosed shower cubicle, low level WC, shaver point, storage heater, extractor fan, vanity wash hand basin, fully tiled walls, emergency pull cord.