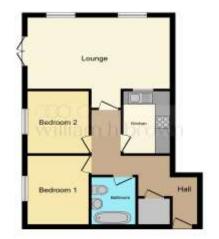

#### Hall

Storage cupboard. Radiator.

### Lounge

19' 1" + recess x 9' 8" ( 5.82m + recess x 2.95m )

Double glazed window to front and rear aspect. Radiator. Two sliding patio doors to balcony.

#### **Kitchen**

5' 9" x 9' 8" ( 1.75m x 2.95m )

Range of base and eye level units with work surface over incorporating a one and a half stainless steel sink drainer with hot and cold mixer taps. Integrated oven. Four ring gas hob. Integrated fridge freezer. Radiator.

### **Bedroom One**

8' 4" x 10' 7" ( 2.54m x 3.23m )

Double glazed window to front aspect. Radiator.

#### **Bedroom Two**

8' 4" x 9' 9" ( 2.54m x 2.97m )

Double glazed window to front aspect. Radiator.

#### **Bathroom**

Panel enclosed bath with hot and cold mixer taps and shower attachment. Vanity wall mounted hand wash basin. Low level WC. Extractor fan.

£165,000

This floor plan is for Mushiship purposes only. If is not disean to scale. Any measurements, floor areas Linduding any total floor areas, openings and orientation are approximate, details are guaranteed, they cannot be relect upon for any purpose and they do not form part of any agreement, No Cability is taken for any error, orientation or misetatement. Approximately