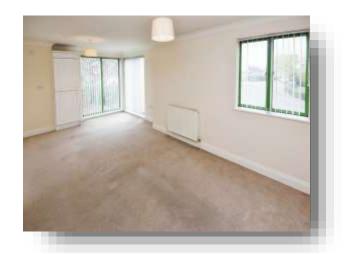

### Lounge

19' 1" + recess x 9' 8" ( 5.82m + recess x 2.95m )

Double glazed window to front and rear aspect. Radiator. Two sliding patio doors to balcony.