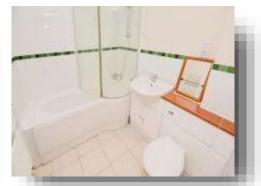

#### **Bathroom**

Panel enclosed bath with hot and cold mixer taps and shower attachment. Vanity wall mounted hand wash basin. Low level WC. Extractor fan.