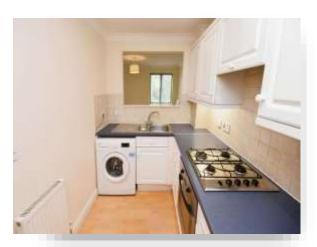

#### **Kitchen**

5' 9" x 9' 8" ( 1.75m x 2.95m )

Range of base and eye level units with work surface over incorporating a one and a half stainless steel sink drainer with hot and cold mixer taps. Integrated oven. Four ring gas hob. Integrated fridge freezer. Radiator.