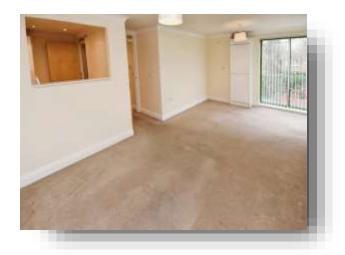

### Lounge

19' 1" + recess x 9' 8" ( 5.82m + recess x 2.95m )

Double glazed window to front and rear aspect. Radiator. Two sliding patio doors to balcony.