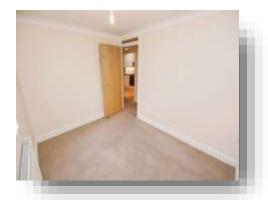

### Lounge

19' 1" + recess x 9' 8" ( 5.82m + recess x 2.95m )

Double glazed window to front and rear aspect. Radiator. Two sliding patio doors to balcony.

### **Bedroom One**

8' 4" x 10' 7" ( 2.54m x 3.23m )

Double glazed window to front aspect. Radiator.

#### **Bedroom Two**

8' 4" x 9' 9" ( 2.54m x 2.97m )

Double glazed window to front aspect. Radiator.