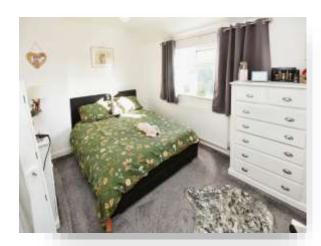

#### **Bedroom One**

13' x 9' 8" ( 3.96m x 2.95m )

Double glazed window to front aspect. Radiator.

#### **Bedroom Two**

11' 8" x 8' (3.56m x 2.44m)

Double glazed window to rear aspect. Radiator.

#### **Bedroom Three**

7' 8" x 8' 4" ( 2.34m x 2.54m )

Double glazed window to rear aspect. Radiator.

#### **Bedroom Four**

8' 4" x 7' 8" ( 2.54m x 2.34m )

Double glazed window to front aspect. Radiator. Built in double wardrobe