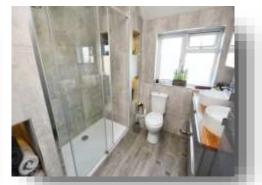

#### **Bathroom**

Obscure double glazed window to rear aspect. Walk in double shower cubicle. Low level WC