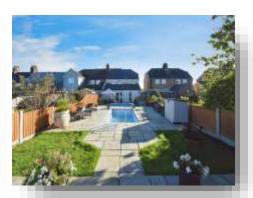

#### Garden

Patio leading to lawn. Oil tank to side. Sunken swimming pool. Summer house and shed to remain. Views to open countryside.