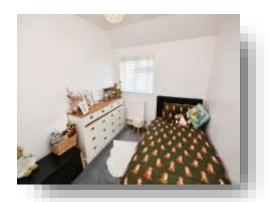

#### **Bedroom One**

13' x 9' 8" ( 3.96m x 2.95m )

Double glazed window to front aspect. Radiator.

#### **Bedroom Two**

11' 8" x 8' (3.56m x 2.44m)

Double glazed window to rear aspect. Radiator.

#### **Bedroom Three**

7' 8" x 8' 4" ( 2.34m x 2.54m )

Double glazed window to rear aspect. Radiator.

#### **Bedroom Four**

8' 4" x 7' 8" ( 2.54m x 2.34m )

Double glazed window to front aspect. Radiator. Built in double wardrobe