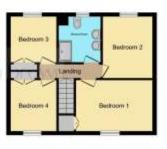

#### Landing

Doors leading to

#### **Bedroom One**

13' x 9' 8" ( 3.96m x 2.95m )

Double glazed window to front aspect. Radiator.

#### **Bedroom Two**

11' 8" x 8' (3.56m x 2.44m)

Double glazed window to rear aspect. Radiator.

#### **Bedroom Three**

7' 8" x 8' 4" ( 2.34m x 2.54m )

Double glazed window to rear aspect. Radiator.

#### **Bedroom Four**

8' 4" x 7' 8" ( 2.54m x 2.34m )

Double glazed window to front aspect. Radiator. Built in double wardrobe