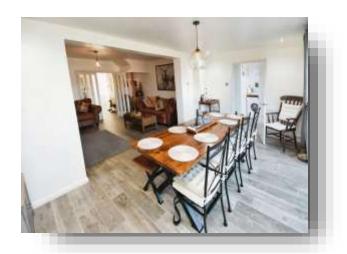

### **Dining Area**

17' 4" x 9' 6" ( 5.28m x 2.90m )

Double glazed French door to rear garden. Porcelain tiles. Radiator.