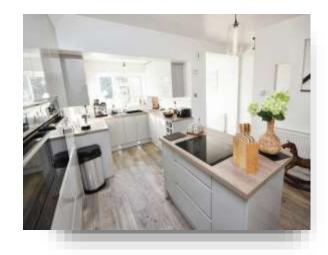

#### **Kitchen / Breakfast Room**

16' 9" max x 11' 3" max ( 5.11m max x 3.43m max ) Porcelain tiles.