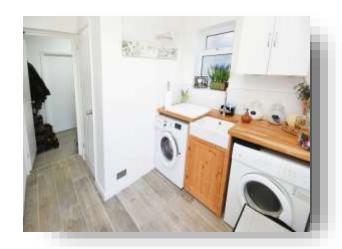

## **Utility Room**

Obscure double glazed window to side aspect. Double glazed door to rear garden, Butler sink. Plumbing and space for washing machine, Space for dryer. Radiator. Partly tiled. Ornamental LED lights.