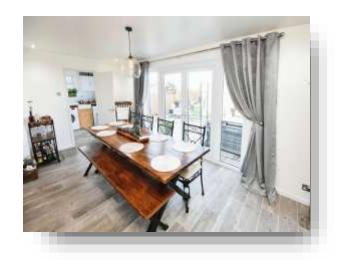

### **Lounge Area**

12' 3" x 14' 8" ( 3.73m x 4.47m )
Feature fire place. Radiator. Porcelain tiles.

### **Dining Area**

17' 4" x 9' 6" ( 5.28m x 2.90m )

Double glazed French door to rear garden. Porcelain tiles. Radiator.