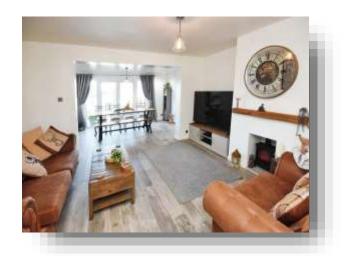

### **Lounge Area**

12' 3" x 14' 8" ( 3.73m x 4.47m )
Feature fire place. Radiator. Porcelain tiles.