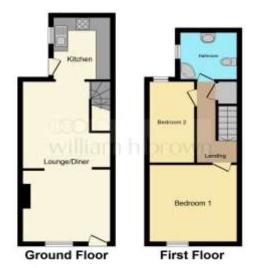

## Rayne Road, Braintree

- Two Bedroom House
- Double Glazing
- Gas Central Heating
- Rear Garden
- Convenient Location to Braintree Town Centre

Tenure: Freehold EPC Rating: Exempt

£230,000

This flour plan is for illustrative purposes only. It is not drawn to scale. Any measurements, floor areas producing any total floor areas, openings and orientation are approximate. No idealist floor areas, openings and orientation are approximate. No idealist, it taken for any error. onisistion or misstatement. A party must every be provided by must be provided by the provided by must be provided by mu