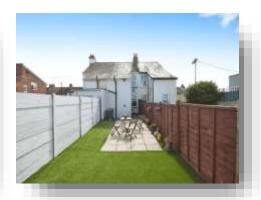

#### Garden

Commencing with patio area and remainder laid to lawn. Shed. Enclosed by panel fencing.