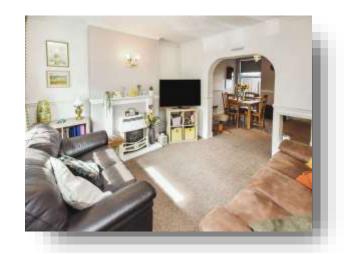

#### Lounge

11' 7" x 12' 4" ( 3.53m x 3.76m )

Double glazed window to front aspect. Radiator. Carpets. Pendant lighting.