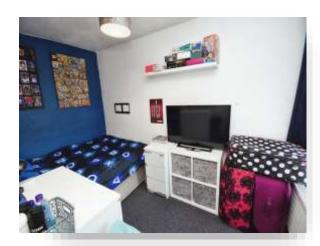

#### **Bedroom Two**

12' 4" x 7' (3.76m x 2.13m)

Double glazed window to rear aspect. Radiator.