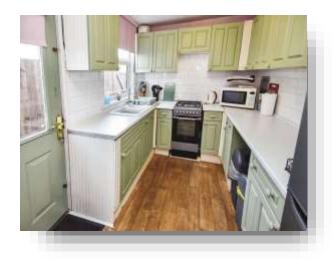

#### **Kitchen**

9' 4" x 8' (2.84m x 2.44m)

Double glazed window to side aspect. Door to side aspect. Range of base and eye level units incorporating a sink drainer with hot and cold mixer taps. Space for cooker and fridge freezer.