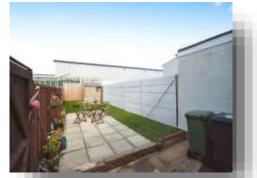

#### Garden

Commencing with patio area and remainder laid to lawn. Shed. Enclosed by panel fencing.