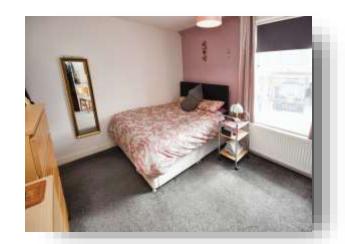

#### **Bedroom One**

11' 3" x 11' 7" ( 3.43m x 3.53m )

Double glazed window to front aspect. Radiator.