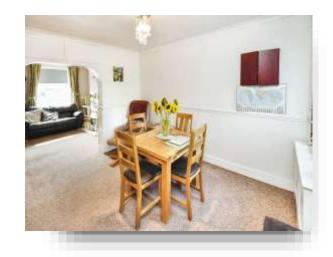

### **Dining Room**

12' 1" + recess x 9' 7" + recess ( 3.68m + recess x 2.92m + recess )

Double glazed window to rear aspect. Radiator. Stairs to first floor. Under stairs cupboard.