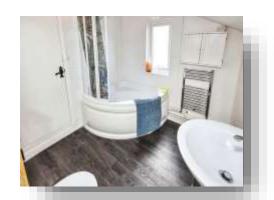

#### **Bathroom**

Obscure double glazed window to side aspect. Pedestal hand wash basin. Low level WC. Corner bath with shower. Heated towel rail. Cupboard.