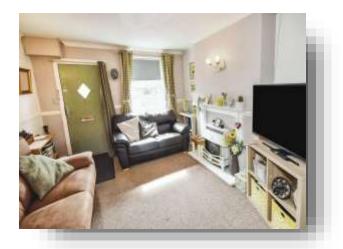

#### Lounge

11' 7" x 12' 4" ( 3.53m x 3.76m )

Double glazed window to front aspect. Radiator. Carpets. Pendant lighting.