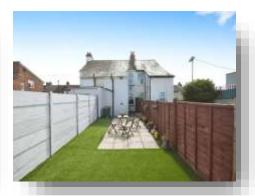

#### Garden

Commencing with patio area and remainder laid to lawn. Shed. Enclosed by panel fencing.