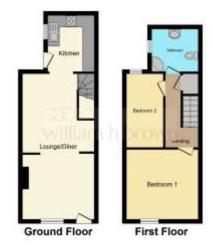

## Rayne Road, Braintree

- Two Bedroom House
- Double Glazing
- Gas Central Heating
- Rear Garden
- Convenient Location to Braintree Town Centre

Tenure: Freehold EPC Rating: D

£240,000

This floor plan is for illustrative purposes unity. It is not its service source Any reseasurements, floor cases, including any titler floor ceeps, represent our reflects soon to any purpose and they do not been part of any agreement. No deathly is taken for any errors, consistent entries. A party comment, and in the party of the control of the party of the control of the contro