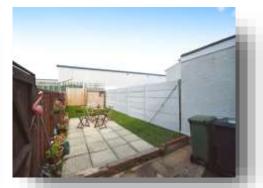

#### Garden

Commencing with patio area and remainder laid to lawn. Shed. Enclosed by panel fencing.