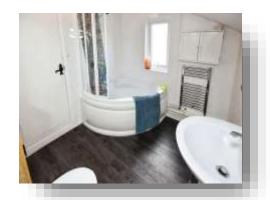

#### **Bathroom**

Obscure double glazed window to side aspect. Pedestal hand wash basin. Low level WC. Corner bath with shower. Heated towel rail. Cupboard.