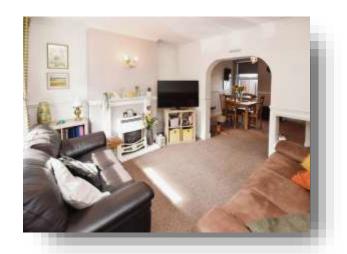

#### Lounge

11' 7" x 12' 4" ( 3.53m x 3.76m )

Double glazed window to front aspect. Radiator. Carpets. Pendant lighting.