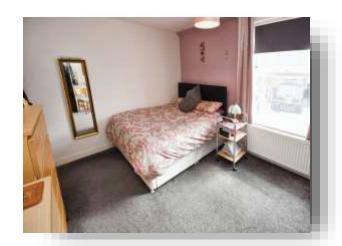

#### **Bedroom One**

11' 3" x 11' 7" ( 3.43m x 3.53m )

Double glazed window to front aspect. Radiator.