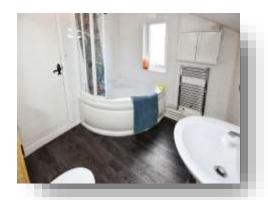

#### **Bathroom**

Obscure double glazed window to side aspect. Pedestal hand wash basin. Low level WC. Corner bath with shower. Heated towel rail. Cupboard.