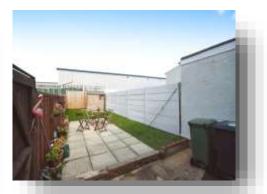

#### Garden

Commencing with patio area and remainder laid to lawn. Shed. Enclosed by panel fencing.