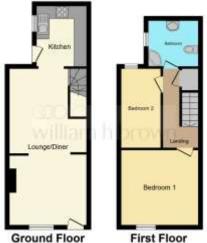

## Rayne Road, Braintree

- Two Bedroom House
- **Double Glazing**
- Gas Central Heating
- Rear Garden
- Convenient Location to Braintree Town Centre

Tenure: Freehold EPC Rating: D

£250,000

This floor plan is for illustrative purposes only. It is not dissent to only. Any measurements, floor areas (including any lotel floor areas), openings and orientation are approximate. No states are guaranteed, they cannot be relied upon for any purpose and they do not form part of any agreement. No lotelity is blaze for any error, ornexon or measurement, A party