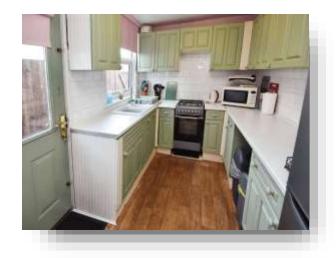

#### Kitchen

9' 4" x 8' (2.84m x 2.44m)

Double glazed window to side aspect. Door to side aspect. Range of base and eye level units incorporating a sink drainer with hot and cold mixer taps. Space for cooker and fridge freezer.