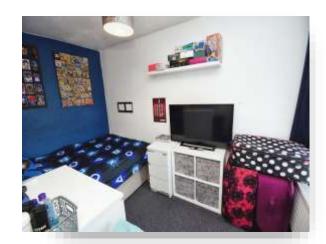

#### **Bedroom Two**

12' 4" x 7' (3.76m x 2.13m)

Double glazed window to rear aspect. Radiator.