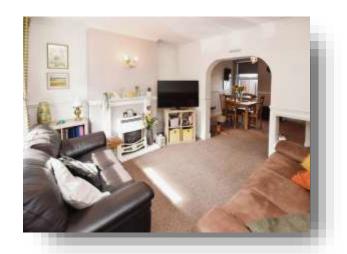

#### Lounge

11' 7" x 12' 4" ( 3.53m x 3.76m )

Double glazed window to front aspect. Radiator. Carpets. Pendant lighting.

### **Dining Room**

12' 1" + recess x 9' 7" + recess ( 3.68m + recess x 2.92m + recess )

Double glazed window to rear aspect. Radiator. Stairs to first floor. Under stairs cupboard.