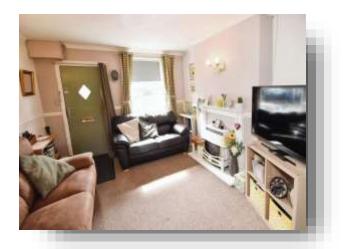

#### Lounge

11' 7" x 12' 4" ( 3.53m x 3.76m )

Double glazed window to front aspect. Radiator. Carpets. Pendant lighting.