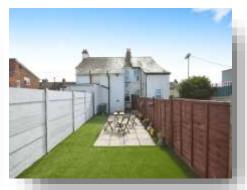

#### Garden

Commencing with patio area and remainder laid to lawn. Shed. Enclosed by panel fencing.