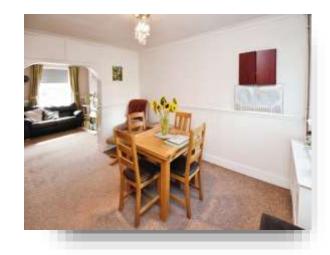

### **Dining Room**

12' 1" + recess x 9' 7" + recess ( 3.68m + recess x 2.92m + recess )

Double glazed window to rear aspect. Radiator. Stairs to first floor. Under stairs cupboard.