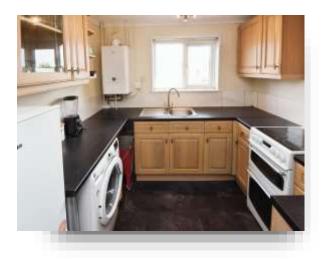

## Kitchen

#### 7' 5" x 8' 8" ( 2.26m x 2.64m )

Double glazed window to rear aspect. Range of base and eye level units with work surface over incorporating a stainless steel sink drainer with hot and cold mixer taps. Space for cooker and fridge freezer. Space and plumbing for washing machine. Wall mounted boiler.