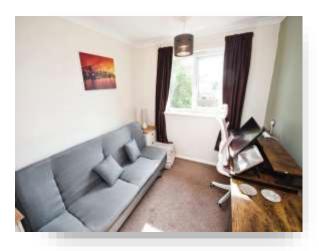

## Lounge

11' x 14' 9" ( 3.35m x 4.50m ) Double glazed window to front aspect. Radiator. Carpets. Pendant lighting.