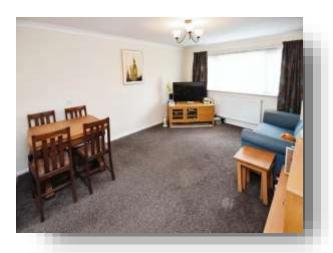

## Lounge

11' x 14' 9" ( 3.35m x 4.50m ) Double glazed window to front aspect. Radiator. Carpets. Pendant lighting.