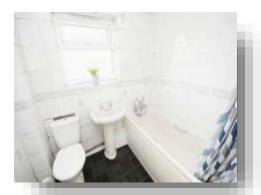

#### Bathroom

Obscure double glazed window to rear aspect. Panel enclosed bath with hot and cold mixer tap and shower attachment. Low level WC. Pedestal hand wash basin. Heated towel rail.