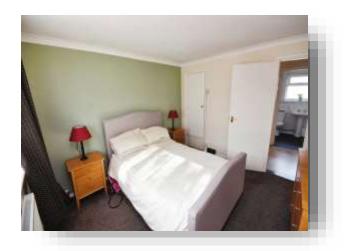

## **Bedroom One**

10' 4" x 11' 4" ( 3.15m x 3.45m ) Double glazed window to front aspect. Radiator. Built in cupboard. Carpets.

#### **Bedroom Two**

8' 1" recess x 9' 7" recess ( 2.46m recess x 2.92m recess ) Double glazed window to front aspect. Radiator. Built in cupboard. Carpets.