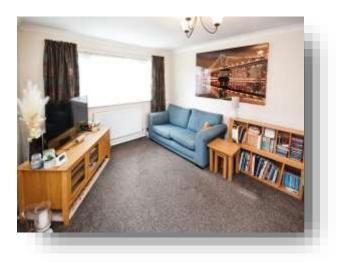

## Lounge

11' x 14' 9" ( 3.35m x 4.50m ) Double glazed window to front aspect. Radiator. Carpets. Pendant lighting.