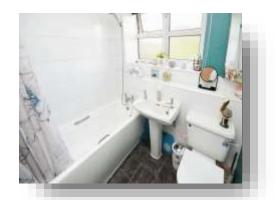

#### **Bathroom**

Obscure double glazed window to side aspect. Side panel bath with overhead shower attachment. Pedestal hand wash basin. Low level WC.