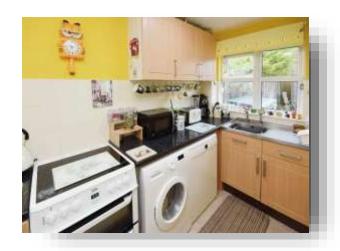

#### **Kitchen**

13' 6" x 5' 3" ( 4.11m x 1.60m )

Double glazed window to side aspect. Range of base and eye level units with work surface over incorporating a stainless steel sink drainer. Space for cooker. Plumbing and space for appliances.