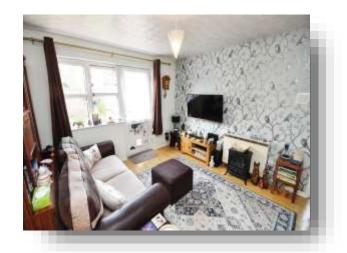

### Lounge

11' 4" x 13' 2" ( 3.45m x 4.01m )

Double glazed window to side aspect. Door to rear garden. Electric storage heater. Stairs to first floor. Laminate flooring. Pendant lighting.