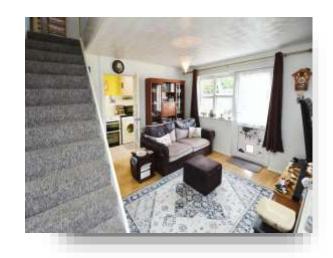

### Lounge

11' 4" x 13' 2" ( 3.45m x 4.01m )

Double glazed window to side aspect. Door to rear garden. Electric storage heater. Stairs to first floor. Laminate flooring. Pendant lighting.

#### Landing

Loft access. Storage cupboard.