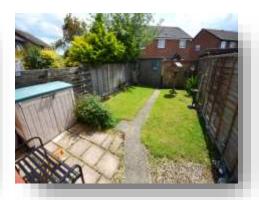

#### **Exterior**

Commencing with patio area then mainly laid to lawn. Shed. Enclosed by panel fencing. Driveway to front providing off street parking for one car.