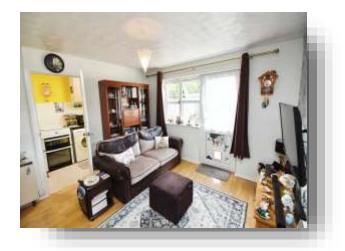

### Lounge

11' 4" x 13' 2" ( 3.45m x 4.01m )

Double glazed window to side aspect. Door to rear garden. Electric storage heater. Stairs to first floor. Laminate flooring. Pendant lighting.

#### **Kitchen**

13' 6" x 5' 3" ( 4.11m x 1.60m )

Double glazed window to side aspect. Range of base and eye level units with work surface over incorporating a stainless steel sink drainer. Space for cooker. Plumbing and space for appliances.