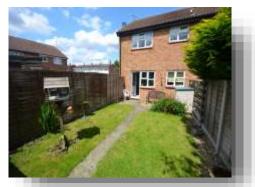

#### **Exterior**

Commencing with patio area then mainly laid to lawn. Shed. Enclosed by panel fencing. Driveway to front providing off street parking for one car.