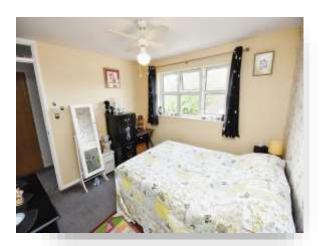

#### **Bedroom**

10' 4" x 10' (3.15m x 3.05m)

Double glazed window to side aspect. Ceiling fan light. Carpets. Built in double wardrobe. Electric storage heater.