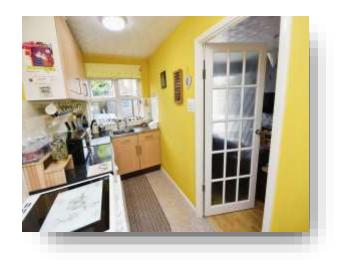

#### **Entrance Porch**

### Lounge

11' 4" x 13' 2" ( 3.45m x 4.01m )

Double glazed window to side aspect. Door to rear garden. Electric storage heater. Stairs to first floor. Laminate flooring. Pendant lighting.