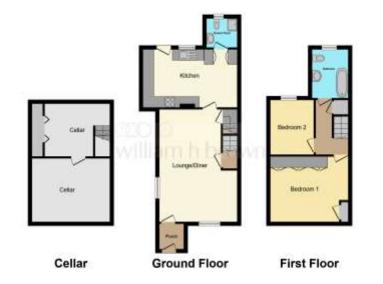

## Cellar

11' 5" x 14' 1" ( 3.48m x 4.29m ) Radiator. Beams. Carpets. Lighting.

# Cellar

11' 8" x 9' 8" ( 3.56m x 2.95m ) Beams. Carpets. Lighting.

# **Bedroom One**

11' 8" x 13' 4" ( 3.56m x 4.06m ) Double glazed window to front aspect. Radiator. Built in quadruple wardrobes. Carpets. Pendant lighting.

# **Bedroom Two**

10' 2" x 7' 7" (  $3.10m\ x\ 2.31m$  ) Double glazed window to rear aspect. Radiator. Carpets. Pendant lighting.