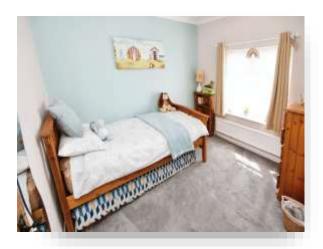

# **Bedroom Two**

10' 2" x 7' 7" (  $3.10m\ x\ 2.31m$  ) Double glazed window to rear aspect. Radiator. Carpets. Pendant lighting.