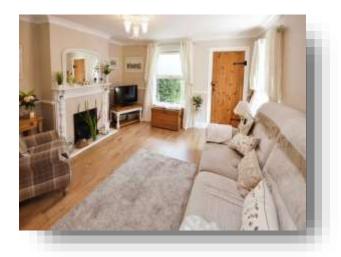

## Porch Lounge / Diner

20' 3" x 13' 8" ( 6.17m x 4.17m ) Double glazed window to front aspect. Doors leading to stairs rising for first floor. Feature fireplace. Laminate flooring. Radiator. Pendant lighting.