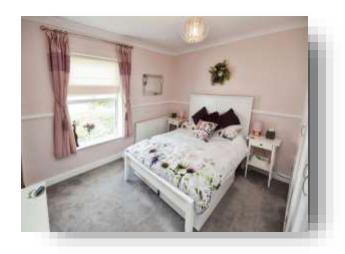

# **Bedroom One**

11' 8" x 13' 4" ( 3.56m x 4.06m ) Double glazed window to front aspect. Radiator. Built in quadruple wardrobes. Carpets. Pendant lighting.