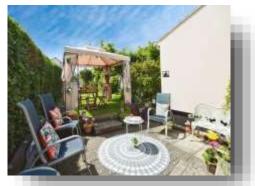

## Garden

Landscaped rear garden commencing with patio seating area then remainder laid to lawn. Mature trees. shrubs and hedges.