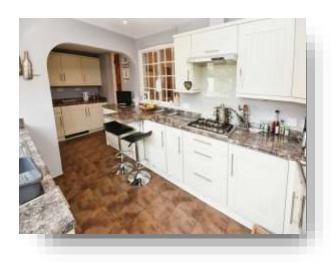

### Kitchen

17' x 9' 2" ( 5.18m x 2.79m )

Double glazed window to rear aspect. Door to rear garden. Range of base and eye level units with work surface over incorporating a stainless steel sink drainer with hot and cold mixer taps. Integrated oven and microwave. Integrated four ring gas hob with overhead extractor fan. Breakfast bar. Integrated fridge freezer, washing machine and dishwasher. Inset spot lights.