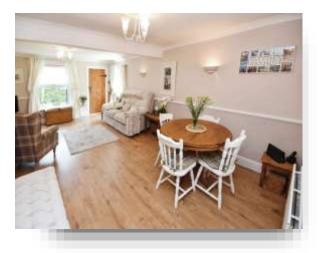

## Porch Lounge / Diner

20' 3" x 13' 8" ( 6.17m x 4.17m ) Double glazed window to front aspect. Doors leading to stairs rising for first floor. Feature fireplace. Laminate flooring. Radiator. Pendant lighting.