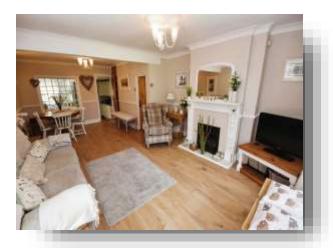

## Porch Lounge / Diner

20' 3" x 13' 8" ( 6.17m x 4.17m ) Double glazed window to front aspect. Doors leading to stairs rising for first floor. Feature fireplace. Laminate flooring. Radiator. Pendant lighting.