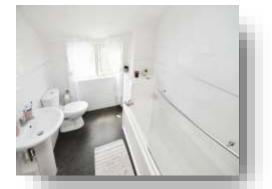

#### **Shower Room**

Double glazed window to rear aspect. Walk in shower cubicle. Pedestal hand wash basin. Low level WC.

## Bathroom

Double glazed window to rear aspect. Side panel bath with plumbed in shower. Pedestal hand wash basin. Low level WC. Tiled walls.