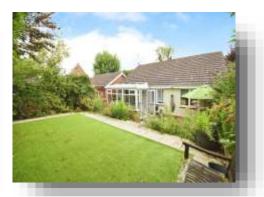

#### **Exterior**

Commences with a patio area leading to steps to a raised area with lawn, mature shrubs and tree borders. Driveway providing off street parking leading to double garage.