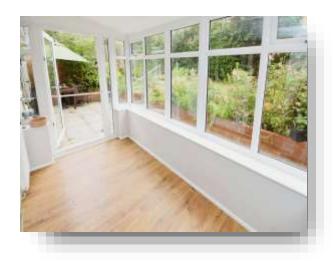

### Conservatory

6' 7" x 10' 7" ( 2.01m x 3.23m )

Double glazed window to rear aspect. Double glazed patio doors to rear garden. Laminate flooring.