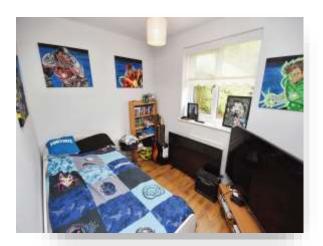

#### **Bedroom One**

8' 8" x 12' (2.64m x 3.66m)

Double glazed window to front aspect. Radiator. Built in wardrobes.