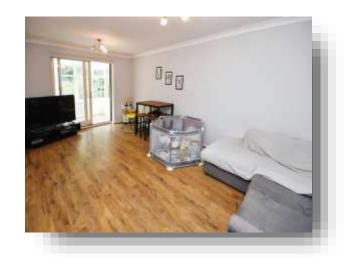

### **Lounge / Diner**

18' 4" x 10' 6" ( 5.59m x 3.20m )

Double glazed sliding patio doors to rear garden. Two radiators. Laminate flooring.