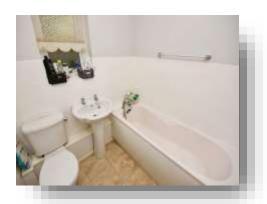

#### **Bathroom**

Obscure double glazed window to side aspect. Pedestal hand wash basin with hot and cold mixer taps. Low level WC. Panel enclosed bath. Radiator.