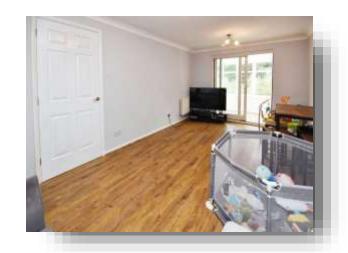

### **Lounge / Diner**

18' 4" x 10' 6" ( 5.59m x 3.20m )

Double glazed sliding patio doors to rear garden. Two radiators. Laminate flooring.