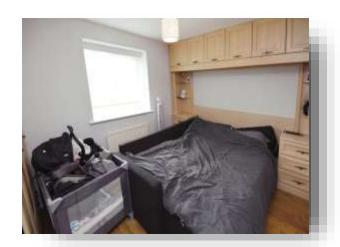

### **Bedroom Two**

10' 8" x 5' 8" ( 3.25m x 1.73m )

Double glazed window to rear aspect. Radiator.

#### **Bedroom Three**

9' 1" + recess x 7' 2" + recess (  $2.77m + recess \times 2.18m + recess$  )

Double glazed window to rear aspect. Radiator.