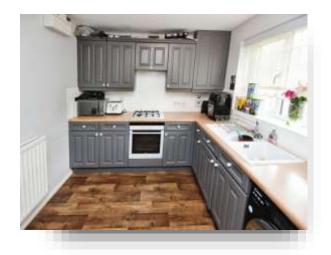

#### Kitchen

10' 8" x 9' (3.25m x 2.74m)

Double glazed window to front aspect. Range of base and eye level units with work surface over incorporating a one and a half sink drainer with hot and cold mixer taps. Integrated oven with four ring gas hob and overhead extractor fan. Plumbing and space for washing machine. Space for fridge freezer. Cupboard housing boiler. Laminate flooring.