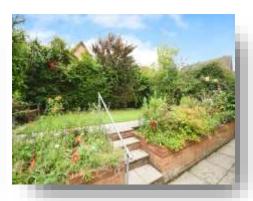

#### **Exterior**

Commences with a patio area leading to steps to a raised area with lawn, mature shrubs and tree borders. Driveway providing off street parking leading to double garage.