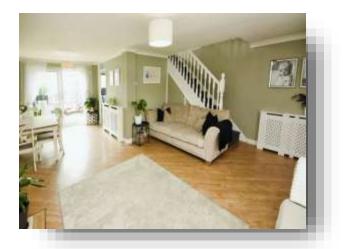

## **Lounge / Diner**

15' 9" max x 23' 8" max ( 4.80m max x 7.21m max ) Double glazed window to front aspect. Double glazed sliding patio doors to Conservatory. Two radiators. Kardeen flooring. Feature bathstone fireplace with electric fire.