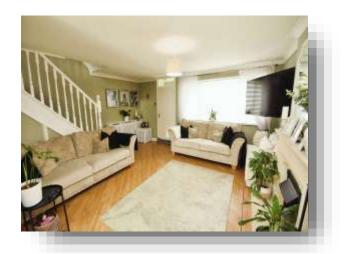

## **Lounge / Diner**

15' 9" max x 23' 8" max ( 4.80m max x 7.21m max ) Double glazed window to front aspect. Double glazed sliding patio doors to Conservatory. Two radiators. Kardeen flooring. Feature bathstone fireplace with electric fire.