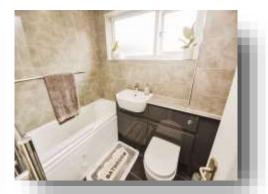

#### Bathroom

Obscure double glazed window to rear aspect. Panel enclosed bath with hot and cold mixer tap and shower attachment. Vanity hand wash basin. Low level WC. Heated towel rail. Tiled walls and flooring.