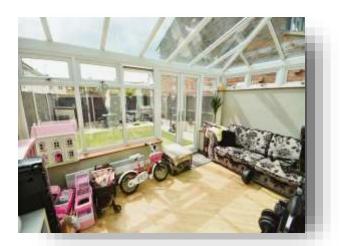

## **Conservatory**

9' 3" x 15' (2.82m x 4.57m)

Brick base wall with double glazed windows all around. Double glazed French doors to rear garden. Two electric heaters. Kardeen flooring.