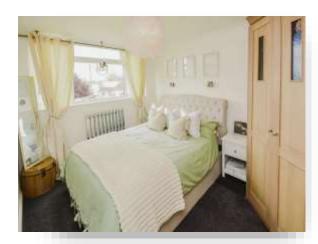

#### **Bedroom One**

9' 4" x 12' 6" ( 2.84m x 3.81m )

Double glazed window to front aspect. Radiator. Carpets. Pendant lighting.

### **Bedroom Two**

11' 5" + recess x 8' 4" + recess ( 3.48m + recess x 2.54m + recess )

Double glazed window to rear aspect. Radiator. Carpets. Pendant lighting.

#### **Bedroom Three**

6' 4" + recess x 6' 9" + recess ( <math>1.93m + recess x 2.06m + recess )

Double glazed window to front aspect. Radiator. Airing cupboard. Carpets. Pendant lighting.