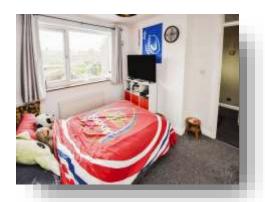

#### **Bedroom One**

9' 4" x 12' 6" ( 2.84m x 3.81m )

Double glazed window to front aspect. Radiator. Carpets. Pendant lighting.

### **Bedroom Two**

11' 5" + recess x 8' 4" + recess ( 3.48m + recess x 2.54m + recess )

Double glazed window to rear aspect. Radiator. Carpets. Pendant lighting.

#### **Bedroom Three**

6' 4" + recess x 6' 9" + recess ( <math>1.93m + recess x 2.06m + recess )

Double glazed window to front aspect. Radiator. Airing cupboard. Carpets. Pendant lighting.