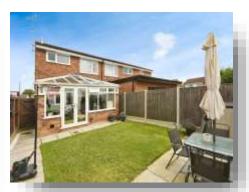

#### Garden

Patio area and then remainder laid to lawn. Enclosed by panel fencing. Rear access to driveway for two cars.

## **Parking**

Driveway providing off street parking to the front.