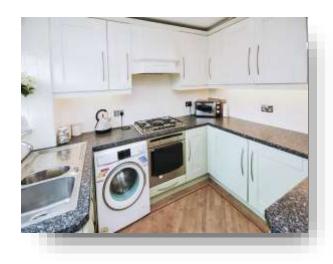

#### Kitchen

9' 2" x 7' 5" ( 2.79m x 2.26m )

Double glazed window to rear aspect. Double glazed door to rear garden. Range of base and eye level units with work surface over incorporating a one and a half stainless steel sink drainer with hot and cold mixer taps. Integrated oven with four ring gas hob and over head extractor fan. Plumbing and space for washing machine. Integrated fridge and freezer. Inset spot lights. Kardeen flooring.