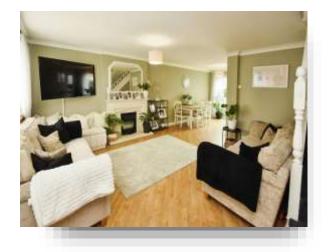

## **Lounge / Diner**

15' 9" max x 23' 8" max ( 4.80m max x 7.21m max ) Double glazed window to front aspect. Double glazed sliding patio doors to Conservatory. Two radiators. Kardeen flooring. Feature bathstone fireplace with electric fire.