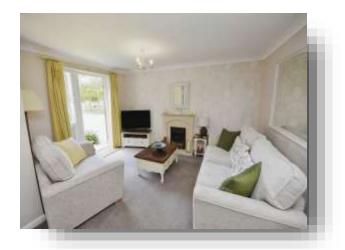

#### Lounge

21' 3" x 13' 8" ( 6.48m x 4.17m )

L'shaped. Double glazed Patio doors to communal gardens. Door leading to kitchen. Feature fire place. Carpets. Pendant lighting.