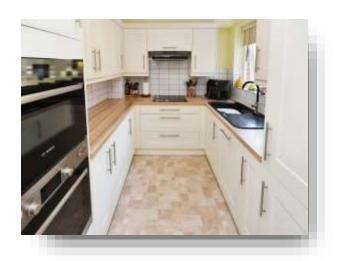

#### Kitchen

8' 7" x 7' 6" ( 2.62m x 2.29m )

Double glazed window to rear aspect. Range of base and eye level units with work surface over incorporating a sink drainer with hot and cold mixer tap. Integrated oven and combination oven. Integrated four ring electric hob and overhead extractor fan. Integrated fridge freezer. Integrated dishwasher.