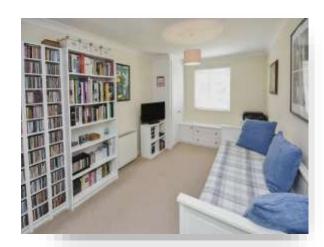

#### **Bedroom Two**

15' 5" x 9' 7" ( 4.70m x 2.92m )

Double glazed window to rear aspect. Built in cupboard. Electric storage heater. Carpets. Pendant lighting.