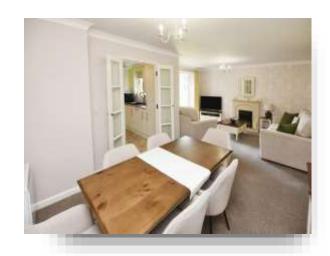

#### Lounge

21' 3" x 13' 8" ( 6.48m x 4.17m )

L'shaped. Double glazed Patio doors to communal gardens. Door leading to kitchen. Feature fire place. Carpets. Pendant lighting.

#### Kitchen

8' 7" x 7' 6" ( 2.62m x 2.29m )

Double glazed window to rear aspect. Range of base and eye level units with work surface over incorporating a sink drainer with hot and cold mixer tap. Integrated oven and combination oven. Integrated four ring electric hob and overhead extractor fan. Integrated fridge freezer. Integrated dishwasher.