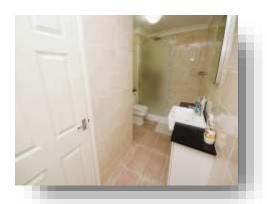

#### **Shower Room**

Double walk in shower. Low level WC. Vanity hand wash basin. Cupboard housing boiler. Fully tiled walls. Extractor fan.