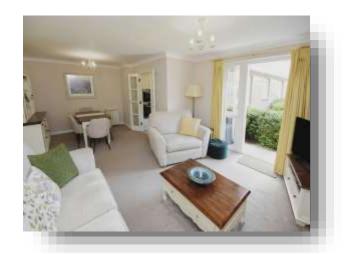

#### Lounge

21' 3" x 13' 8" ( 6.48m x 4.17m )

L'shaped. Double glazed Patio doors to communal gardens. Door leading to kitchen. Feature fire place. Carpets. Pendant lighting.