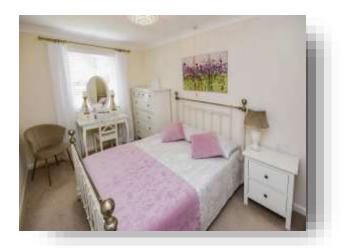

#### **Bedroom One**

8' 7" x 14' (2.62m x 4.27m)

Double glazed window to rear aspect. Electric storage heater. Carpets. Pendant lighting.

#### **Bedroom Two**

15' 5" x 9' 7" ( 4.70m x 2.92m )

Double glazed window to rear aspect. Built in cupboard. Electric storage heater. Carpets. Pendant lighting.