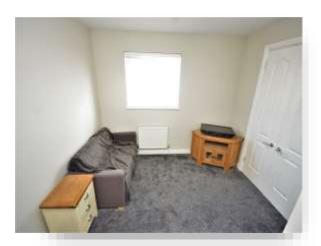

#### **Bedroom Two**

10' 1" x 9' 1" ( 3.07m x 2.77m )

Double glazed window to rear aspect, carpets, pendant lighting, inbuilt storage cupboard.