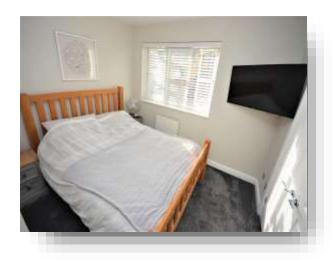

#### **Bedroom One**

8' 1" x 10' 1" ( 2.46m x 3.07m )

Double glazed window to front aspect, carpets, pendant lighting, inbuilt storage cupboard.

#### **Bedroom Two**

10' 1" x 9' 1" ( 3.07m x 2.77m )

Double glazed window to rear aspect, carpets, pendant lighting, inbuilt storage cupboard.