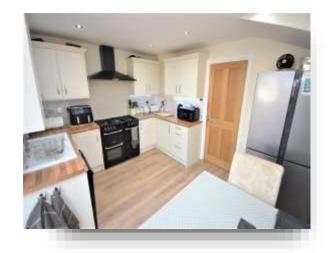

#### **Kitchen**

12' 2" x 10' (3.71m x 3.05m)

Double glazed window to rear aspect, door to rear garden, range of base and wall mounted units with work surface over and incorporating a sink drainer unit, range cooker with gas hob and extractor fan, space for dishwasher, radiator, laminate flooring, inset spot lights.