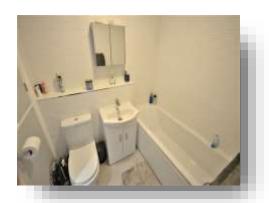

### **Bathroom**

Side panel bath, pedestal hand wash basin, low level WC, shower cubicle, heated towel rail, vinyl flooring, fully tiled walls, storage cupboard.