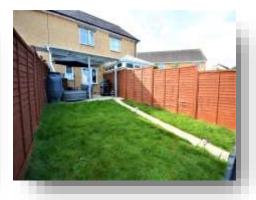

#### **Rear Garden**

Mainly laid to lawn, patio area, enclosed by panel fencing.