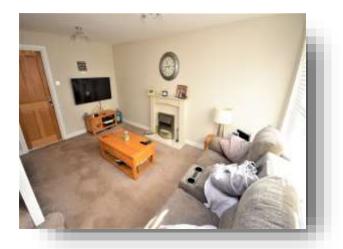

### Lounge

12' 3" x 15' 3" ( 3.73m x 4.65m )

Double glazed window to front aspect, radiator, carpets, pendant lighting, electric fireplace.