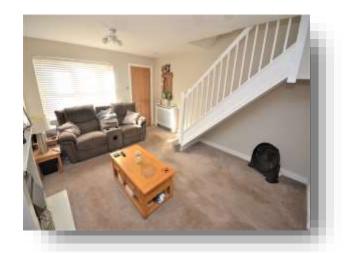

### Lounge

12' 3" x 15' 3" ( 3.73m x 4.65m )

Double glazed window to front aspect, radiator, carpets, pendant lighting, electric fireplace.