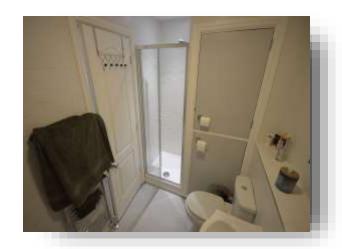

### **Bathroom**

Side panel bath, pedestal hand wash basin, low level WC, shower cubicle, heated towel rail, vinyl flooring, fully tiled walls, storage cupboard.