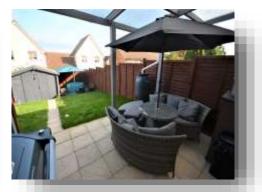

#### **Rear Garden**

Mainly laid to lawn, patio area, enclosed by panel fencing.

## **Parking**

There is off street parking for two cars.