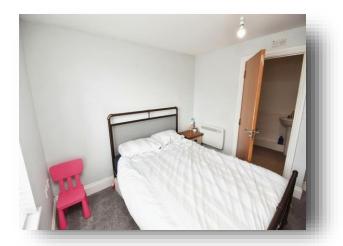

### **Bedroom One**

10' 7" x 10' 1" ( 3.23m x 3.07m )

Double glazed window to side aspect. Carpets. Pendant lighting. Electric heater. Door leading to