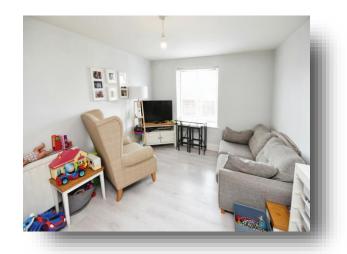

## **Lounge / Kitchen / Diner**

21' 11" x 10' 4" ( 6.68m x 3.15m )

Double glazed window to side aspect. Laminate flooring. Pendant lighting. Range of base and eye level units with work surface over incorporating a one and a half stainless steel sink drainer with hot and cold mixer tap. Integrated cooker with four ring electric hob and over head extractor fan. Plumbing and space for washing machine. Space for fridge freezer.