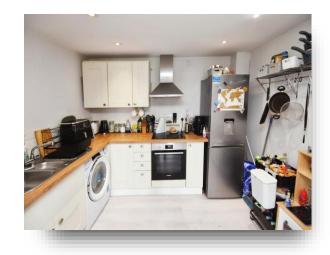

## **Lounge / Kitchen / Diner**

21' 11" x 10' 4" ( 6.68m x 3.15m )

Double glazed window to side aspect. Laminate flooring. Pendant lighting. Range of base and eye level units with work surface over incorporating a one and a half stainless steel sink drainer with hot and cold mixer tap. Integrated cooker with four ring electric hob and over head extractor fan. Plumbing and space for washing machine. Space for fridge freezer.