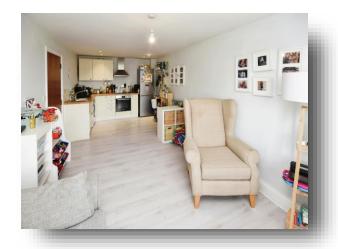

## **Lounge / Kitchen / Diner**

21' 11" x 10' 4" ( 6.68m x 3.15m )

Double glazed window to side aspect. Laminate flooring. Pendant lighting. Range of base and eye level units with work surface over incorporating a one and a half stainless steel sink drainer with hot and cold mixer tap. Integrated cooker with four ring electric hob and over head extractor fan. Plumbing and space for washing machine. Space for fridge freezer.