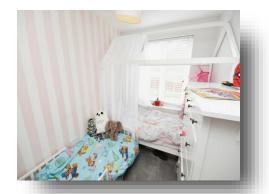

#### **Bedroom Two**

11' 5" x 6' 8" ( 3.48m x 2.03m )

Double glazed window to side aspect. Carpets. Pendant lighting.