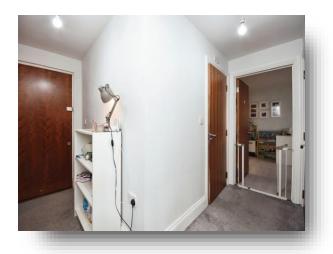

## **Entrance Hallway**

10' 7" x 3' 5" ( 3.23m x 1.04m )

Doors leading to. Carpets. Pendant lighting.