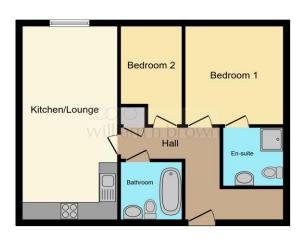

## **Entrance Hallway**

10' 7" x 3' 5" ( 3.23m x 1.04m )

Doors leading to. Carpets. Pendant lighting.

### **Bedroom One**

10' 7" x 10' 1" ( 3.23m x 3.07m )

Double glazed window to side aspect. Carpets. Pendant lighting. Electric heater. Door leading to

### **En-Suite**

Walk in shower. Low level WC. Pedestal hand wash basin. Heated towel rail.

#### **Bedroom Two**

11' 5" x 6' 8" ( 3.48m x 2.03m )

Double glazed window to side aspect. Carpets. Pendant lighting.

#### **Bathroom**

Side panel bath with overhead shower. Wall mounted hand wash basin. Low level WC. Heated towel rail.

## **Lounge / Kitchen / Diner**

21' 11" x 10' 4" ( 6.68m x 3.15m )

Double glazed window to side aspect. Laminate flooring. Pendant lighting. Range of base and eye level units with work surface over incorporating a one and a half stainless steel sink drainer with hot and cold mixer tap. Integrated cooker with four ring electric hob and over head extractor fan. Plumbing and space for washing machine. Space for fridge freezer.