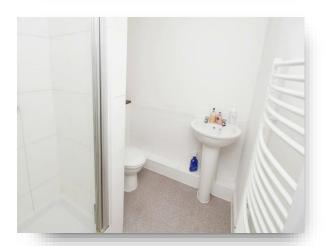

### **En-Suite**

Walk in shower. Low level WC. Pedestal hand wash basin. Heated towel rail.

#### **Bathroom**

Side panel bath with overhead shower. Wall mounted hand wash basin. Low level WC. Heated towel rail.