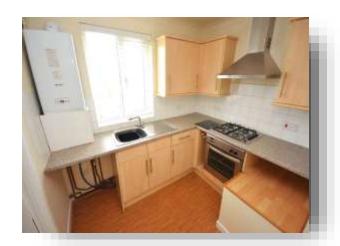

#### Kitchen

8' 1" x 8' 6" ( 2.46m x 2.59m )

Double glazed window to front aspect, range of base and wall mounted units with work surface over incorporating a stainless steel sink drainer unit, electric oven, gas hob, space for washing machine, wall mounted combi boiler.