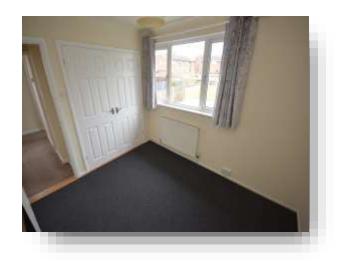

#### Lounge

11' 6" x 11' 1" ( 3.51m x 3.38m )

Double glazed window to front aspect, radiator, carpets, pendant lighting, storage cupboard.

#### **Bedroom One**

9' 8" x 8' 1" ( 2.95m x 2.46m )

Double glazed window to rear aspect, radiator, carpets, pendant lighting, inbuilt wardrobe, air conditioning unit.