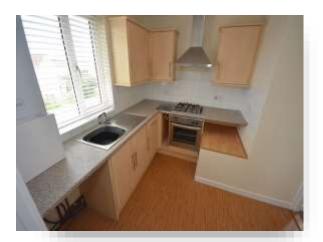

#### Kitchen

8' 1" x 8' 6" ( 2.46m x 2.59m )

Double glazed window to front aspect, range of base and wall mounted units with work surface over incorporating a stainless steel sink drainer unit, electric oven, gas hob, space for washing machine, wall mounted combi boiler.