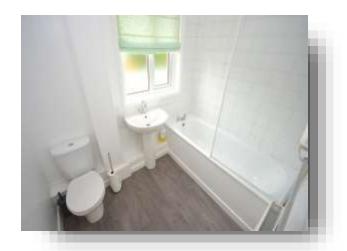

#### **Bathroom**

Side panel bath with overhead shower, radiator, pedestal hand wash basin, low level WC, part tiled walls.