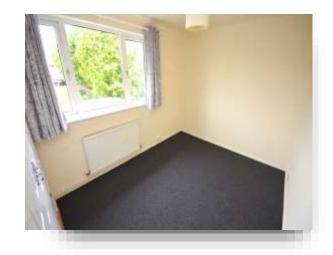

#### **Bedroom One**

9' 8" x 8' 1" ( 2.95m x 2.46m )

Double glazed window to rear aspect, radiator, carpets, pendant lighting, inbuilt wardrobe, air conditioning unit.