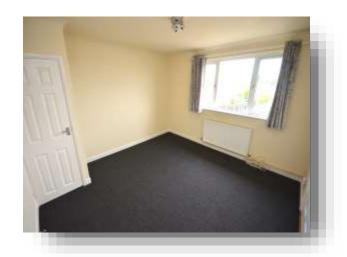

#### Lounge

11' 6" x 11' 1" ( 3.51m x 3.38m )

Double glazed window to front aspect, radiator, carpets, pendant lighting, storage cupboard.

#### **Bedroom One**

9' 8" x 8' 1" ( 2.95m x 2.46m )

Double glazed window to rear aspect, radiator, carpets, pendant lighting, inbuilt wardrobe, air conditioning unit.