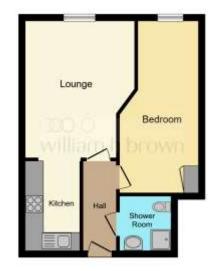

#### **Entrance Hall**

Leads to lounge, bedroom and bathroom, radiator

#### Lounge

15' max x 11' 5" max ( 4.57m max x 3.48m max ) Double glazed window to rear aspect, radiator, carpets, pendant lighting, opens to kitchen

#### Kitchen

9' 4" x 6' 1" ( 2.84m x 1.85m ) Range of wall and base cupboards with work surface over incorporating a stainless steel sink drainer unit, integrated fridge freezer, integrated washing machine, electric oven, hob and extractor fan, ceramic tiled flooring, inset spot lights.

#### **Bedroom One**

18' 7" x 8' 5" ( 5.66m x 2.57m ) Double glazed window to rear aspect, radiator, carpets, pendant lighting, cupboard.

#### Bathroom

Shower cubicle, pedestal hand wash basin, ceramic tiled flooring, extractor fan.

# £130,000

This floorplan is for illustrative personate only and is not characterized. Name remarks, Foor-areas, copyrings and intertigions are approximate. They should not be relied upon for any surpose and do not form any part of an apresentent. No liability to taken for any error or mis-statement. All parties must rely on the