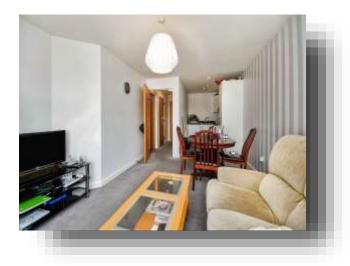

#### Lounge

15' max x 11' 5" max ( 4.57m max x 3.48m max ) Double glazed window to rear aspect, radiator, carpets, pendant lighting, opens to kitchen