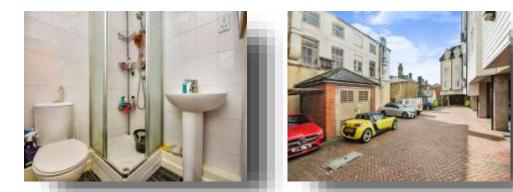

#### Bathroom

Shower cubicle, pedestal hand wash basin, ceramic tiled flooring, extractor fan.