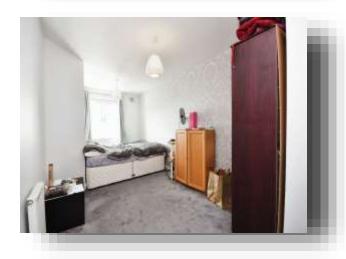

#### **Bedroom One**

18' 7" x 8' 5" ( 5.66m x 2.57m ) Double glazed window to rear aspect, radiator, carpets, pendant lighting, cupboard.