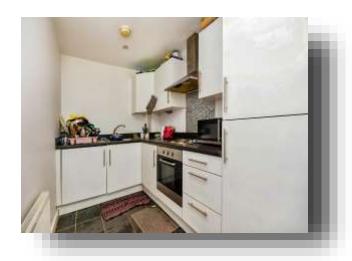

#### Kitchen

9' 4" x 6' 1" ( 2.84m x 1.85m ) Range of wall and base cupboards with work surface over incorporating a stainless steel sink drainer unit, integrated fridge freezer, integrated washing machine, electric oven, hob and extractor fan, ceramic tiled flooring, inset spot lights.