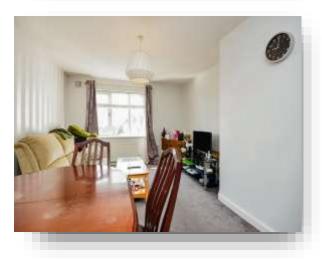

#### Lounge

15' max x 11' 5" max ( 4.57m max x 3.48m max ) Double glazed window to rear aspect, radiator, carpets, pendant lighting, opens to kitchen