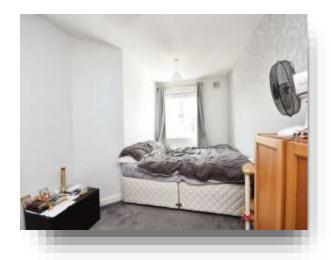

#### **Bedroom One**

18' 7" x 8' 5" ( 5.66m x 2.57m ) Double glazed window to rear aspect, radiator, carpets, pendant lighting, cupboard.