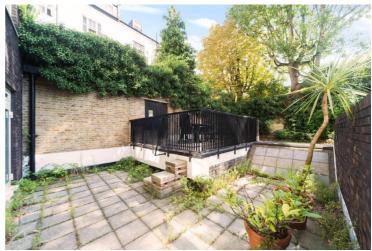

## MARLBOROUGH PLACE, ST JOHN'S WOOD, NW8 £650pw / £2,817pm FURNISHED

A spacious ground floor flat in this modern purpose built block which is ideally located St John's Wood Tube Station (Jubilee line). The two bedroom flat benefits from underground parking and a private patio which leads to the communal garden.

Principal Bedroom with En-Suite Bathroom | Second Bedroom | Bathroom | Kitchen | Reception Room | Private Patio | Communal Gardens | Underground Parking | Porterage