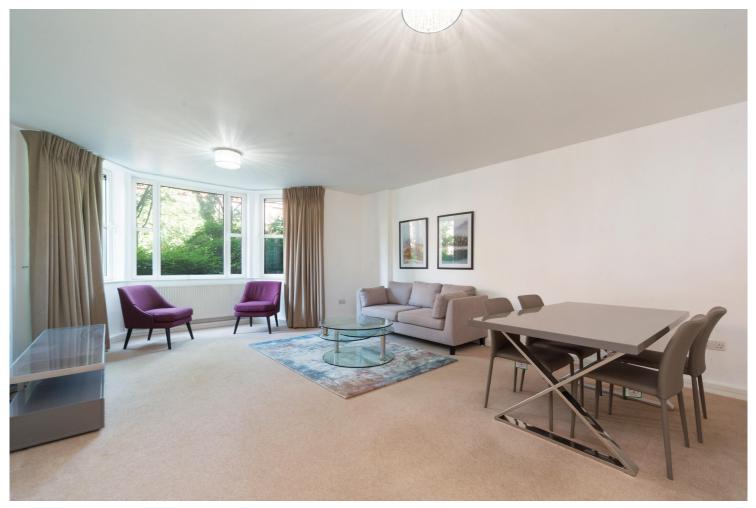

## MARLBOROUGH PLACE, ST JOHN'S WOOD, NW8 £650pw / £2,817pm FURNISHED

A spacious ground floor flat in this modern purpose built block which is ideally located St John's Wood Tube Station (Jubilee line). The two bedroom flat benefits from underground parking and a private patio which leads to the communal garden.

Principal Bedroom with En-Suite Bathroom | Second Bedroom | Bathroom | Kitchen | Reception Room | Private Patio | Communal Gardens | Underground Parking | Porterage