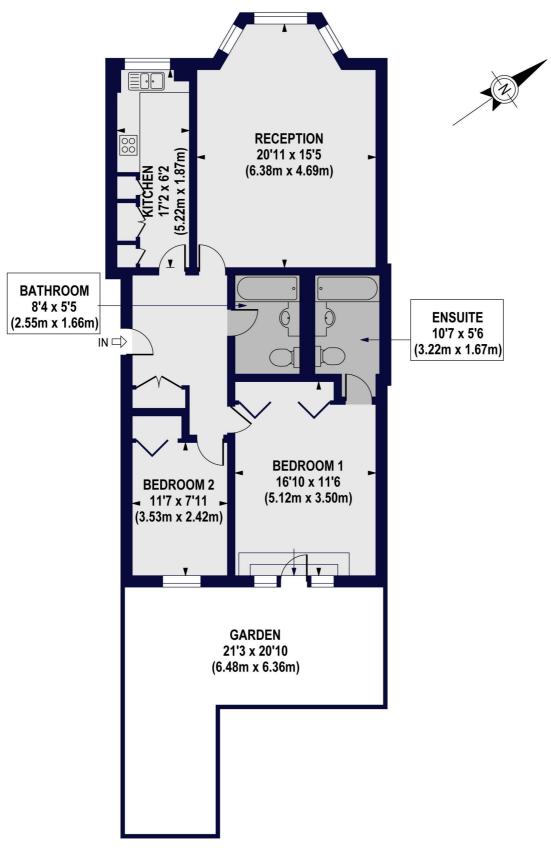

## MARLBOROUGH PLACE, NW8 0PX

Approx. Gross Internal Floor Area 973 sq ft. / 90.40 sq.m

**GROUND FLOOR** 

NB: These particulars are not an offer or contract, nor part of one. You should not rely on statements by Winkworth in the particulars or by word of mouth or in writing "information" as being factually accurate about the property, its condition or its value. Neither Winkworth nor any joint agent has any authority to make any representations about the property, and accordingly any information given is entirely without responsibility on the part of the agents, seller(s) or lessor(s). These particulars are prepared on the basis of the information supplied by our client and are a rough guide for information only. The photographs show only certain parts of the property. We are not able to check all of the information and therefore are unable to guarantee accuracy. All interested parties are therefore advised to undertake all necessary inspections and checks that they deem appropriate. Where displayed, the square footage is taken from the floor plans, which are created by an independent supplier. These measurements are approximate and included for illustrative purposes only. The measurements may vary. Winkworth does not make any representation as to the accuracy of these measurements and you should seek to verify them for yourself. Winkworth accept no liability for any loss you may suffer if you rely on these measurements. All fixtures and fittings, whether fitted or not are deemed removable by the vendor unless stated. Any reference to alterations to, or use of, any part of the property does not mean that any necessary planning, building regulations or other consent has been obtained. Amenities and appliances have not been tested.