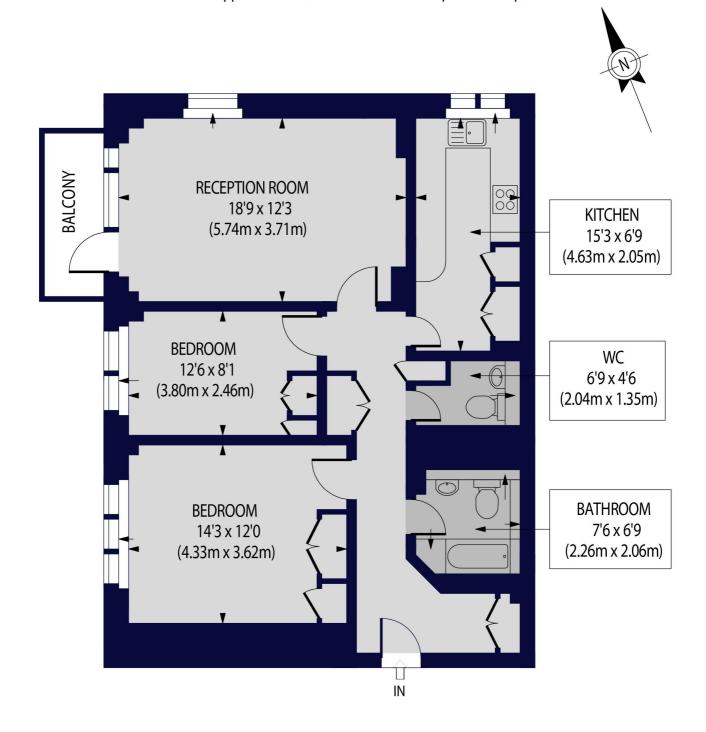

## BYRON COURT, FAIRFAX ROAD, SWISS COTTAGE, NW6

Approx. Gross Internal Floor Area 892 sq ft. / 82.88 sq.m

## SECOND FLOOR

For Illustration Purposes Only - Not To Scale Floor Plan by www.nogaphotostudio.com Ref: No.43168

This floor plan should be used as a general outline for guidance only. Any intending purchaser or lessee should satisfy themselves by inspection, searches, enquiries and full survey as to the correctness of each statement. Any areas, measurements or distances quoted are approximate and should not be used to value a property or be the basis of any sale or let.