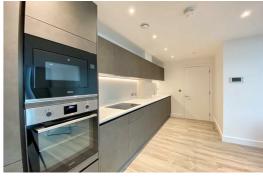

Step into your fully furnished home and be instantly captivated by the exquisite contemporary interior design. The kitchen, designed for culinary enthusiasts or those wanting to entertain on a Friday night, features top-of-the-line built-in appliances, modern mixer taps, and elegant under cabinet lighting.