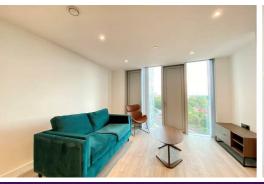

The bedroom offers a spacious retreat, complete with high-quality carpeting and plenty of storage options. The bathroom exudes elegance with tiled surfaces, premium fixtures, and thoughtful additions such as heated towel rails and custom-designed vanity units.