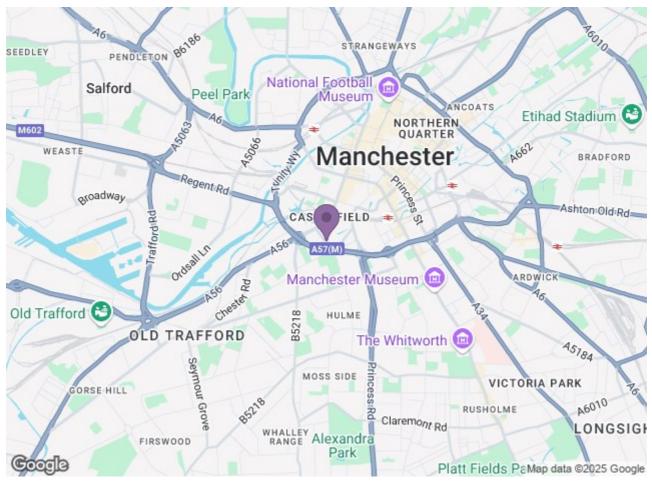

Step into your fully furnished home and be instantly captivated by the exquisite contemporary interior design. The kitchen, designed for culinary enthusiasts or those wanting to entertain on a Friday night, features top-of-the-line built-in appliances, modern mixer taps, and elegant under cabinet lighting.