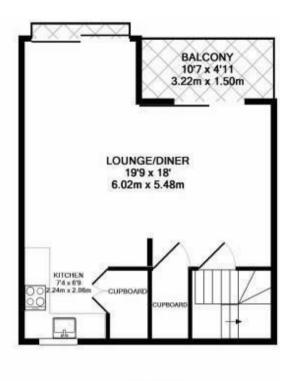

The apartment boasts three spacious double bedrooms, providing ample space for relaxation and privacy. With two well-appointed bathrooms, morning routines will be a breeze, ensuring that everyone has their own space. The heart of the home is a welcoming reception room, perfect for entertaining quests or enjoying quiet evenings in.

One of the standout features of this property is the expansive terrace and balcony, offering delightful outdoor space to unwind and enjoy the views of the surrounding area. Whether you wish to sip your morning coffee in the sun or host a summer gathering, this outdoor area is sure to impress.

1ST FLOOR

**GROUND FLOOR** 

Whilst every attempt has been made to ensure the accuracy of the floor plan contained here, measurements of doors, windows, rooms and any other items are approximate and no responsibility is taken for any error, omission, or mis-stakement. This plan is for illustrative purposes only and should be used as such by any prospective purchaser. The services, systems and appliances shown have not been tested and no guarantee as to their operability or efficiency can be given Made with Metropix @2018.