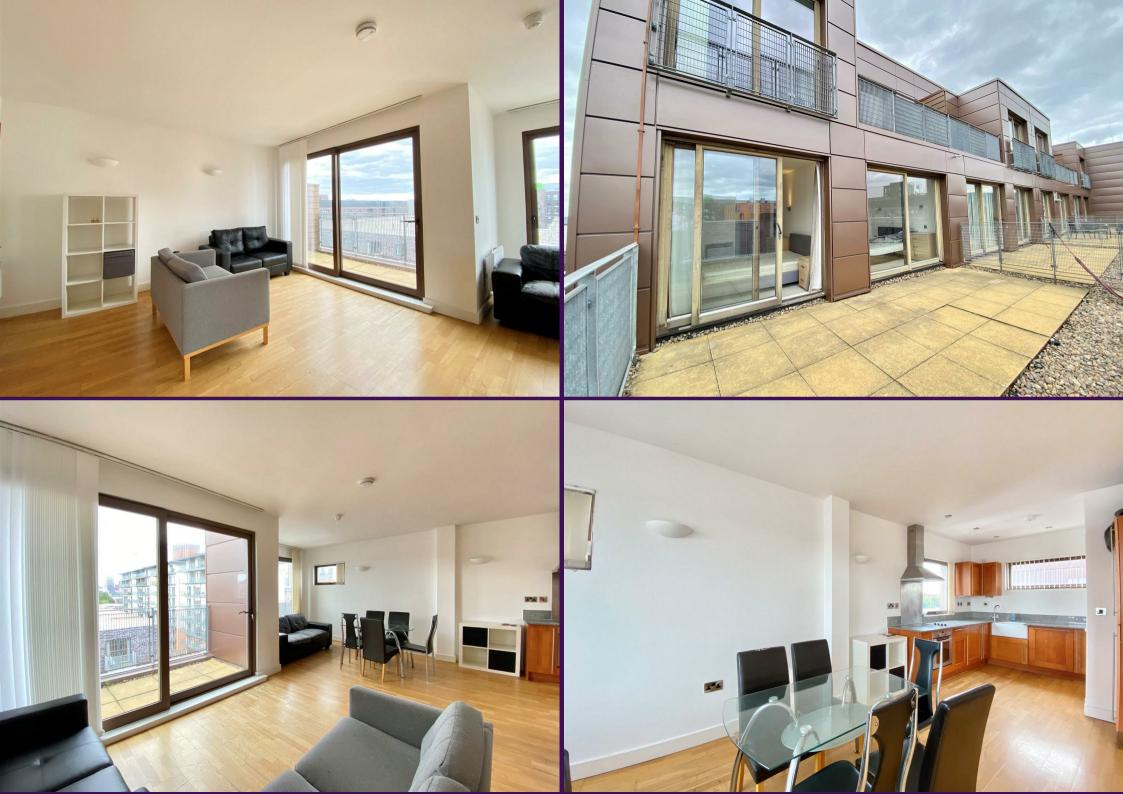

The apartment boasts three spacious double bedrooms, providing ample space for relaxation and privacy. With two well-appointed bathrooms, morning routines will be a breeze, ensuring that everyone has their own space. The heart of the home is a welcoming reception room, perfect for entertaining quests or enjoying quiet evenings in.

One of the standout features of this property is the expansive terrace and balcony, offering delightful outdoor space to unwind and enjoy the views of the surrounding area. Whether you wish to sip your morning coffee in the sun or host a summer gathering, this outdoor area is sure to impress.