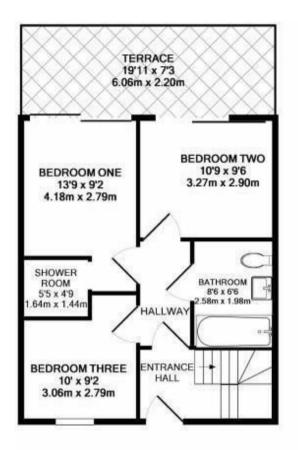

The apartment boasts three spacious double bedrooms, providing ample space for relaxation and privacy. With two well-appointed bathrooms, morning routines will be a breeze, ensuring that everyone has their own space. The heart of the home is a welcoming reception room, perfect for entertaining quests or enjoying quiet evenings in.

One of the standout features of this property is the expansive terrace and balcony, offering delightful outdoor space to unwind and enjoy the views of the surrounding area. Whether you wish to sip your morning coffee in the sun or host a summer gathering, this outdoor area is sure to impress.

1ST FLOOR

**GROUND FLOOR** 

Whilst every attempt has been made to ensure the accuracy of the floor plan contained here, measurements of doors, windows, rooms and any other items are approximate and no responsibility is taken for any error, omission, or mis-stakement. This plan is for illustrative purposes only and should be used as such by any prospective purchaser. The services, systems and appliances shown have not been tested and no guarantee as to their operability or efficiency can be given Made with Metropix @2018.