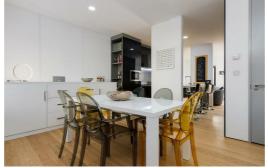

The spacious kitchen is perfect for late night dinners, Sunday roasts and a cheeky glass of wine and is ideally set next to a large dining space. The lounge has large patio doors that lead out into the immaculately presented and low maintenance private garden, you also have a downstairs bathroom for convenience. But you probably won't care about that. We reckon we may have lost you at the mention of the garden. You're thinking of BBQs right now aren't you?