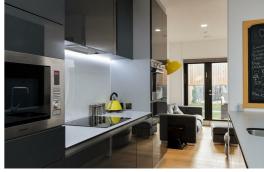

The spacious kitchen is perfect for late night dinners, Sunday roasts and a cheeky glass of wine and is ideally set next to a large dining space. The lounge has large patio doors that lead out into the immaculately presented and low maintenance private garden, you also have a downstairs bathroom for convenience. But you probably won't care about that. We reckon we may have lost you at the mention of the garden. You're thinking of BBQs right now aren't you?