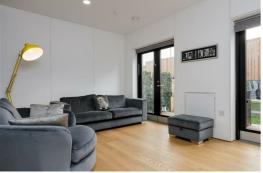

The spacious kitchen is perfect for late night dinners, Sunday roasts and a cheeky glass of wine and is ideally set next to a large dining space. The lounge has large patio doors that lead out into the immaculately presented and low maintenance private garden, you also have a downstairs bathroom for convenience. But you probably won't care about that. We reckon we may have lost you at the mention of the garden. You're thinking of BBQs right now aren't you?