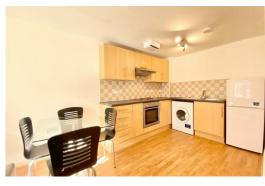

## £825 PCM

The centrepiece of this one-bedroom, ground floor property is the open plan kitchen/lounge complete with a sleek kitchen, high quality furniture and a large window which truly brings this apartment to life.