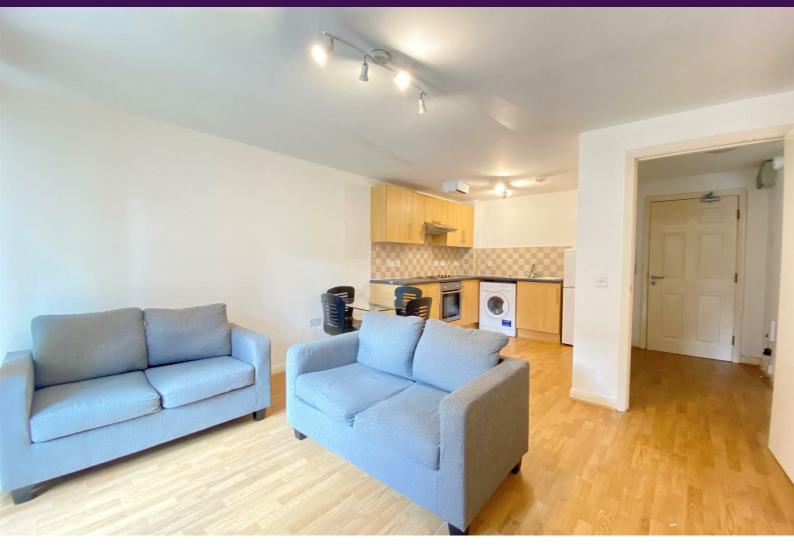

## £825 PCM

The centrepiece of this one-bedroom, ground floor property is the open plan kitchen/lounge complete with a sleek kitchen, high quality furniture and a large window which truly brings this apartment to life.

The bedroom is a nice sized double so you'll be able to kick your shoes off after a long day, stretch out and enjoy the peaceful surroundings. This spacious property also benefits from soft carpets and a nice sized bathroom in a lovely white finish.