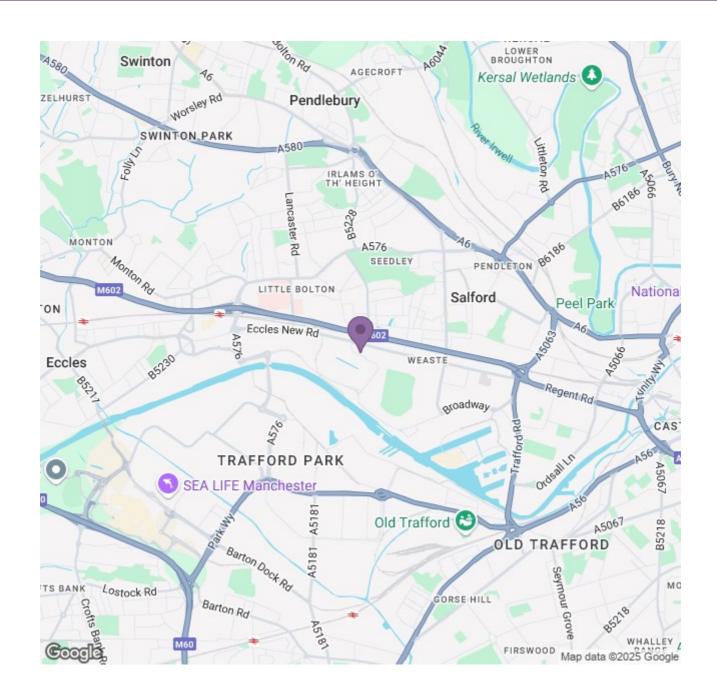

## City Link. Hessel Street, Salford

City Link is just opposite the bus stop and the Weaste Metrolink stop. MediaCityUK is just a stone's throw away and travelling to and from the city centre is an absolute breeze. There is a retail park just down the way, covering everything from McDonalds, Home Bargains, groceries and clothing to a Pure Gym!