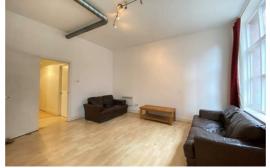

Upon entering the property, prepare to be captivated by the expansive living and dining area, bathed in an abundance of natural light. The kitchen area offers plenty of storage and features integrated appliances, allowing you to unleash your culinary skills. The bedroom provides ample room for wardrobes, complemented by the grand ceiling heights characteristic of this period property.