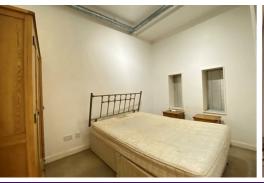

Upon entering the property, prepare to be captivated by the expansive living and dining area, bathed in an abundance of natural light. The kitchen area offers plenty of storage and features integrated appliances, allowing you to unleash your culinary skills. The bedroom provides ample room for wardrobes, complemented by the grand ceiling heights characteristic of this period property.