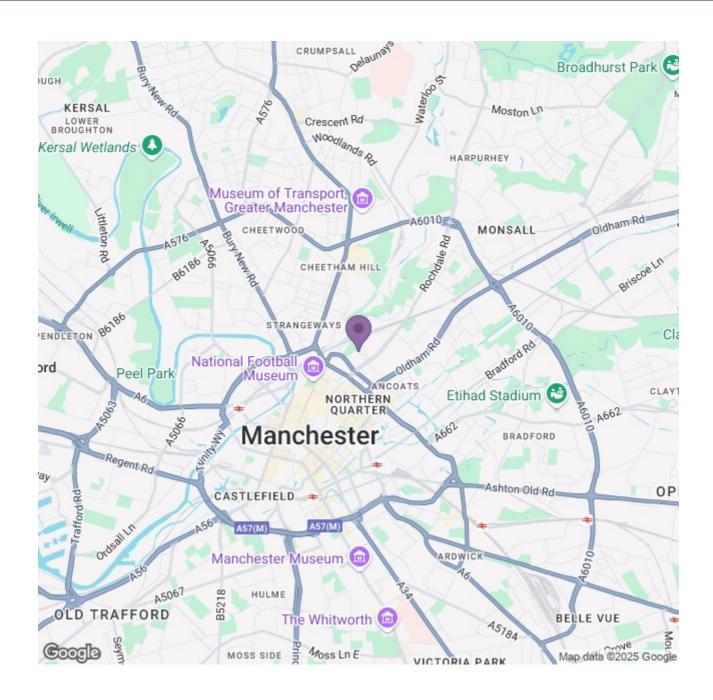

If you're looking for somewhere close to everything Manchester city centre has to offer; look no further. You're a 9-min walk from Victoria Train Station and the Printworks, you're just a 13-min walk from the city's hip and vibrant Northern
Quarter too. The shops are a 10-min stroll and Spinningfields is 20-minutes.