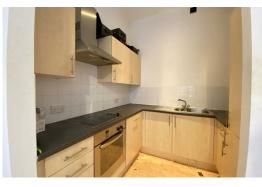

Upon entering the property, prepare to be captivated by the expansive living and dining area, bathed in an abundance of natural light. The kitchen area offers plenty of storage and features integrated appliances, allowing you to unleash your culinary skills. The bedroom provides ample room for wardrobes, complemented by the grand ceiling heights characteristic of this period property.