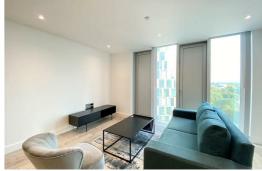

Step into your fully furnished home and be instantly captivated by the exquisite contemporary interior design. The kitchen, designed for culinary enthusiasts or those wanting to entertain on a Friday night, features top-of-the-line built-in appliances, modern mixer taps, and elegant under cabinet lighting.

Beyond the kitchen, you'll find an open and airy living area, creating a spacious and inviting atmosphere

The bedroom offers a spacious retreat, complete with high-quality carpeting and plenty of storage options. The bathroom exudes elegance with tiled surfaces, premium fixtures, and thoughtful additions such as heated towel rails and custom-designed vanity units.