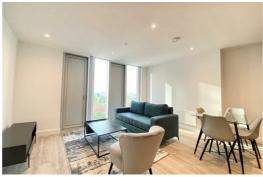

Beyond the kitchen, you'll find an open and airy living area, creating a spacious and inviting atmosphere

The bedroom offers a spacious retreat, complete with high-quality carpeting and plenty of storage options. The bathroom exudes elegance with tiled surfaces, premium fixtures, and thoughtful additions such as heated towel rails and custom-designed vanity units.