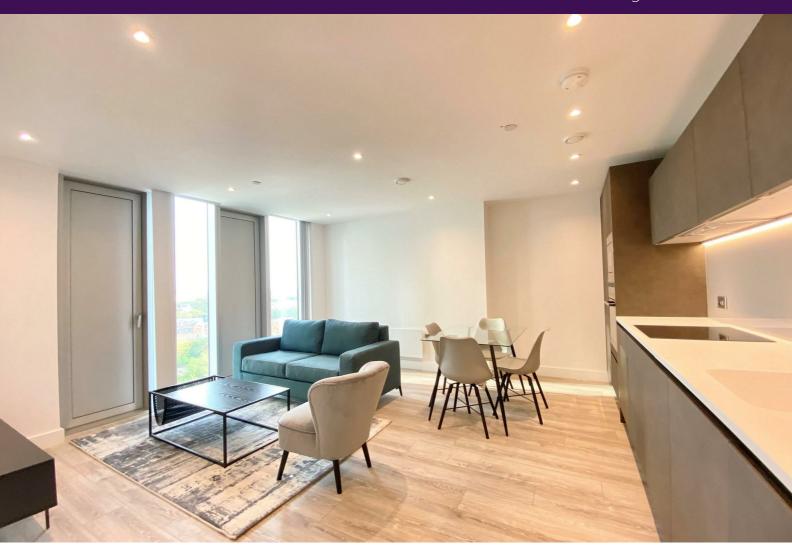

Step into your fully furnished home and be instantly captivated by the exquisite contemporary interior design. The kitchen, designed for culinary enthusiasts or those wanting to entertain on a Friday night, features top-of-the-line built-in appliances, modern mixer taps, and elegant under cabinet lighting.

Beyond the kitchen, you'll find an open and airy living area, creating a spacious and inviting atmosphere

The bedroom offers a spacious retreat, complete with high-quality carpeting and plenty of storage options. The bathroom exudes elegance with tiled surfaces, premium fixtures, and thoughtful additions such as heated towel rails and custom-designed vanity units.