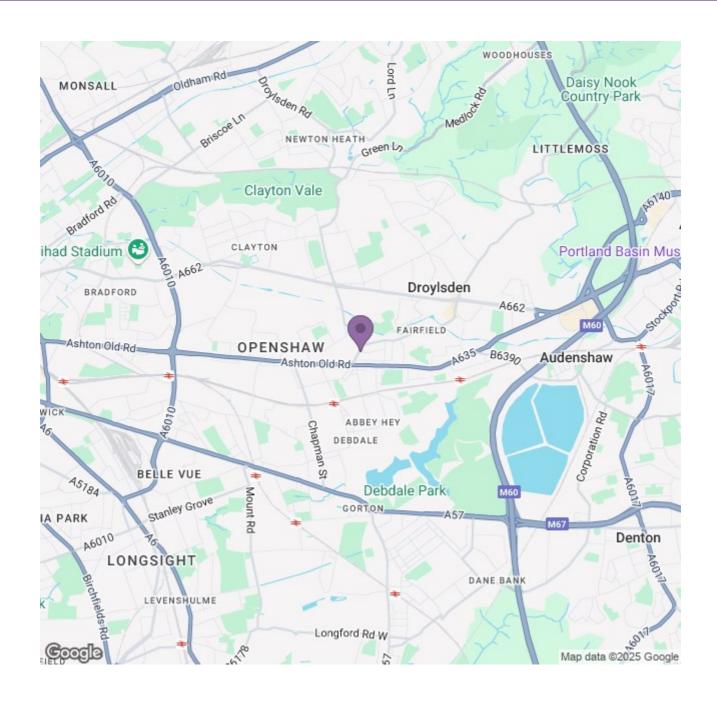

### Silverlace Avenue, Manchester

Location wise, you'll have everything you need within easy reach. Both Fairfield and Gorton train station are just 2 minutes away, with several bus stops practically on your doorstep too. Just round the corner you'll find the likes of Morrisons, Greggs, Lidl, McDonalds and The Gym on Lime Square.