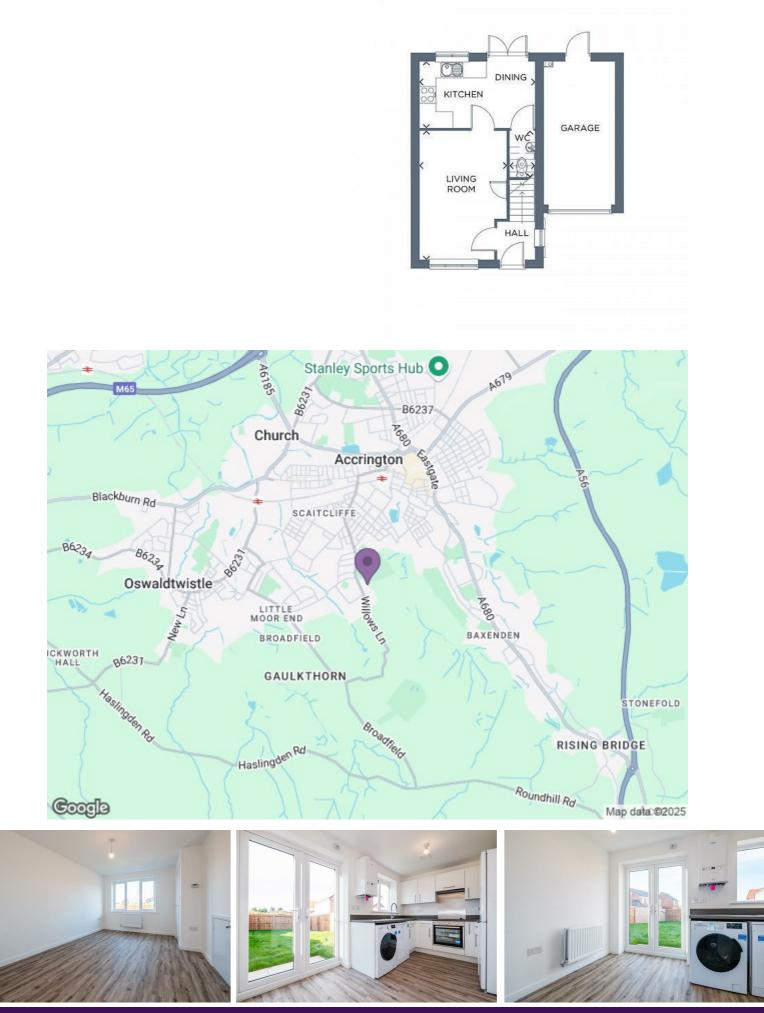

Step inside and be greeted by a spacious living room, that provides a welcoming and versatile space for relaxation and entertainment. The contemporary kitchen diner awaits, offering a perfect blend of style and functionality. The understairs WC adds convenience to your daily routines, while the French doors from the dining area provide an abundance of natural lighting, connecting the interior with the exterior of the home effortlessly.

Moving up to the next floor, a master bedroom awaits, boasting luxury and tranquility. Incluige in the opulence of the en-suite bathroom, providing a private oasis. Two additional good-sized bedrooms offer ample space for family members, guests or a home office, ensuring everyone's comfort. A well-appointed family bathroom completes this level, catering to your everyday needs.

Completing this home perfectly is an integral garage, providing secure parking and additional storage options.

Nestled in a semi-rural setting with breathtaking countryside views, this development boasts the perfect balance of tranquility and convenience.