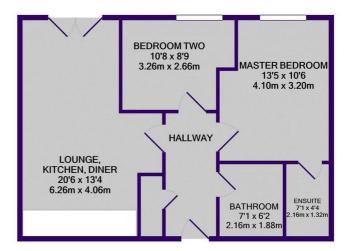

Don't miss out on the opportunity to make this apartment your new home. Book a viewing today and experience the best of city living in Salford.

Available Now

TOTAL APPROX. FLOOR AREA 592 SQ.FT. (55.0 SQ.M.)

Whilst every attempt has been made to ensure the accuracy of the floor plan contained here, measurements of doors, windows, nooms and any other items are approximate and no responsibility is taken for any error, omission, or mis-statement. This plan is for illustrative purposes only and should be used as such by any prospective purchaser. The services, systems and appliances shown have not been tested and no guarantee as to their operability or efficiency can be given Made with Metropix ©2021