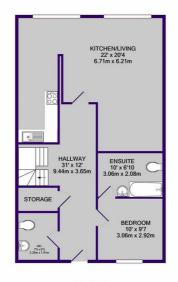

Non Qualifying Lease
Please Note: this property will have a Non-Qualifying Lease
(https://www.gov.uk/guidance/remediation-costs-what-leaseholders-do-and-do-not-have-to-pay Point 30)

GROUND FLOOR APPROX. FLOOR AREA 810 SQ.FT. (75.2 SQ.M.)

TOTAL APPROX. FLOOR AREA 1377 SO.FT. (127.9 SQ.M.)
Whilst every attempt has been made to ensure the accuracy of the floor plan contained here, measurement of docs, which are the second of the second