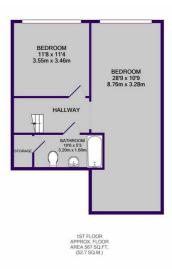

Non Qualifying Lease
Please Note: this property will have a Non-Qualifying Lease
(https://www.gov.uk/guidance/remediation-costs-what-leaseholders-do-and-do-not-have-to-pay Point 30)

GROUND FLOOR APPROX. FLOOR AREA 810 SQ.FT. (75.2 SQ.M.)

TOTAL APPROX. FLOOR AREA 1377 SO.FT. (127.9 SQ.M.)
Whilst every attempt has been made to ensure the accuracy of the floor plan contained here, measurement of docs, which are the second of the second