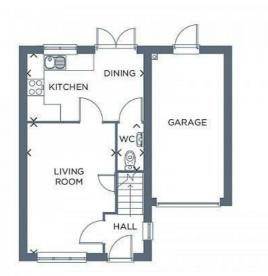

The Liffey welcomes you with a bright and inviting living room, providing a warm and welcoming ambiance for ultimate relaxation. With an effortless flow into the open-plan kitchen-diner, downstairs offers a seamless transition between spaces.

Prepare culinary delights in the well-appointed kitchen and enjoy family meals in the dining area. As you open the French doors, the boundary between indoor and outdoor living disappears, inviting you to enjoy the beautiful garden and create lasting memories in the great outdoors.

Upstairs, a haven of tranquility awaits. The master bedroom exudes sophistication and elegance, boasting an en-suite bathroom that adds a touch of luxury to your daily routines. Two additional well-proportioned bedrooms offer ample space for family, guests, or a home office, ensuring versatility to suit your needs.