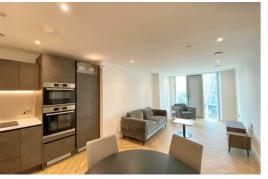

The open plan kitchen and living room will certainly steal your heart as you enjoy the views of this apartment - there's certainly no need to be closing the fitted blinds! The kitchen comes with fully integrated appliances, a double oven, dishwasher, fridge/freezer and even a wine chiller, making this the perfect pad for a Friday night get together or relaxing weekend.