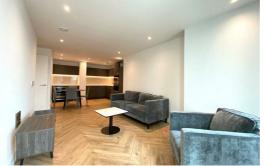

The open plan kitchen and living room will certainly steal your heart as you enjoy the views of this apartment - there's certainly no need to be closing the fitted blinds! The kitchen comes with fully integrated appliances, a double oven, dishwasher, fridge/freezer and even a wine chiller, making this the perfect pad for a Friday night get together or relaxing weekend.