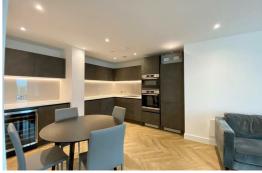

The open plan kitchen and living room will certainly steal your heart as you enjoy the views of this apartment - there's certainly no need to be closing the fitted blinds! The kitchen comes with fully integrated appliances, a double oven, dishwasher, fridge/freezer and even a wine chiller, making this the perfect pad for a Friday night get together or relaxing weekend.