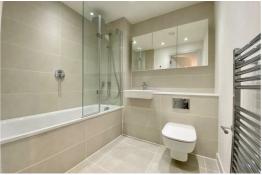

Upon enterning the apartment you'll be greeted with an open-plan living room and kitchen, with integrated top of the range AEG/Zanussi appliances and stylish quartz worktops. The master bedroom benefits from a full-length double-fitted wardrobe, luxury carpets and an en-suite with a large walk-in shower. The main bathroom is furnished with Hansgrohe taps and a double rainfall shower over the bath.