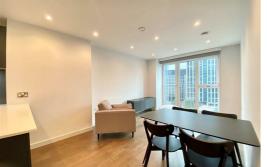

Upon enterning the apartment you'll be greeted with an open-plan living room and kitchen, with integrated top of the range AEG/Zanussi appliances and stylish quartz worktops. The master bedroom benefits from a full-length double-fitted wardrobe, luxury carpets and an en-suite with a large walk-in shower. The main bathroom is furnished with Hansgrohe taps and a double rainfall shower over the bath.