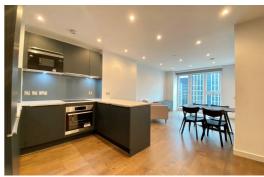

Upon enterning the apartment you'll be greeted with an open-plan living room and kitchen, with integrated top of the range AEG/Zanussi appliances and stylish quartz worktops. The master bedroom benefits from a full-length double-fitted wardrobe, luxury carpets and an en-suite with a large walk-in shower. The main bathroom is furnished with Hansgrohe taps and a double rainfall shower over the bath.