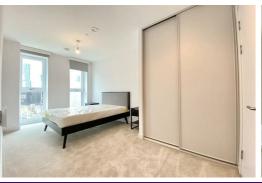

Upon enterning the apartment you'll be greeted with an open-plan living room and kitchen, with integrated top of the range AEG/Zanussi appliances and stylish quartz worktops. The master bedroom benefits from a full-length double-fitted wardrobe, luxury carpets and an en-suite with a large walk-in shower. The main bathroom is furnished with Hansgrohe taps and a double rainfall shower over the bath.