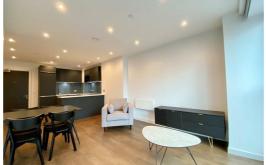

Upon enterning the apartment you'll be greeted with an open-plan living room and kitchen, with integrated top of the range AEG/Zanussi appliances and stylish quartz worktops. The master bedroom benefits from a full-length double-fitted wardrobe, luxury carpets and an en-suite with a large walk-in shower. The main bathroom is furnished with Hansgrohe taps and a double rainfall shower over the bath.