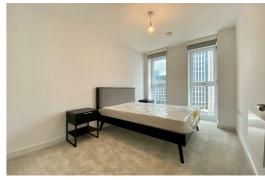

Upon enterning the apartment you'll be greeted with an open-plan living room and kitchen, with integrated top of the range AEG/Zanussi appliances and stylish quartz worktops. The master bedroom benefits from a full-length double-fitted wardrobe, luxury carpets and an en-suite with a large walk-in shower. The main bathroom is furnished with Hansgrohe taps and a double rainfall shower over the bath.