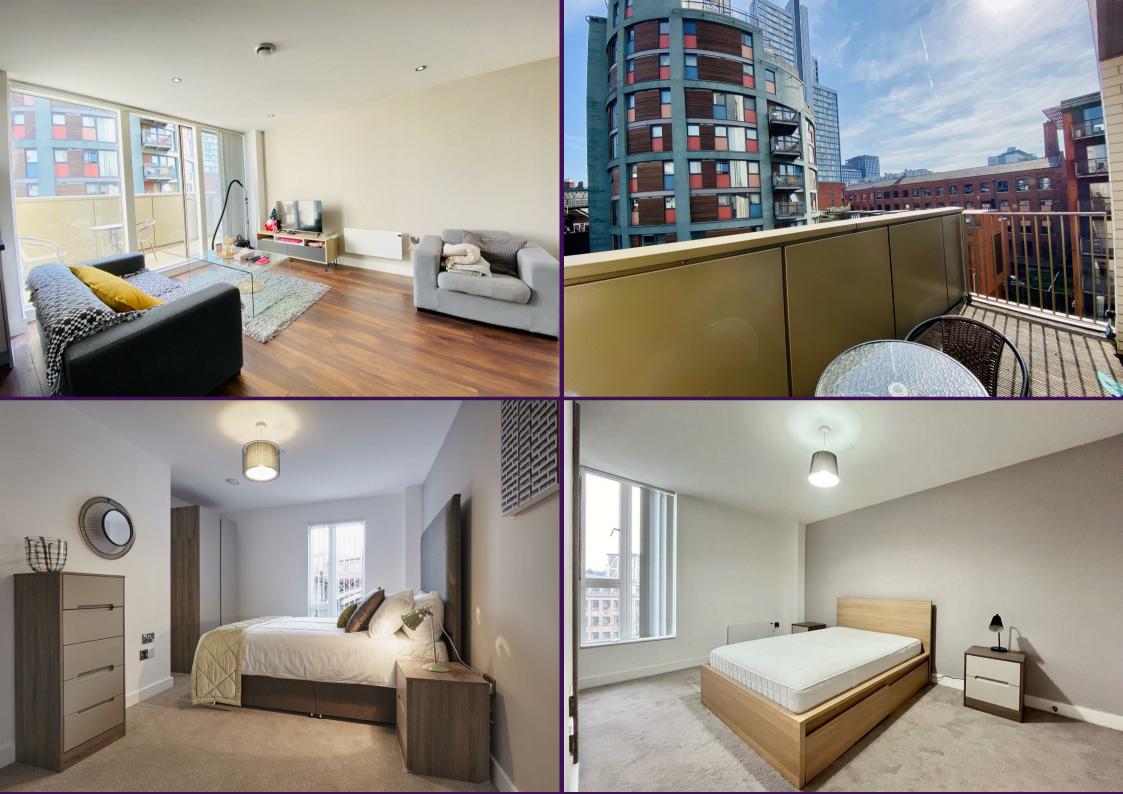

Positioned on the forth floor, the apartment boasts a spacious open-plan living room and kitchen, perfect for modern living and entertaining. The living area is notably larger than average, providing ample space for both relaxation and socialising. The fully fitted kitchen is contemporary and stylish, ideal for those who enjoy cooking in a sleek, functional environment.

The property features two generously sized double bedrooms, both benefiting from natural light and ample space for furniture. The master bedroom includes an en-suite shower room for added convenience, while the main bathroom offers a modern, well-appointed suite.

Located in a prominent position amongst the Manchester skyline, One Cambridge Street is just a short walk from the vibrant cultural, retail, and dining offerings of the city centre, making this apartment an ideal choice for owner occupiers or investors alike.