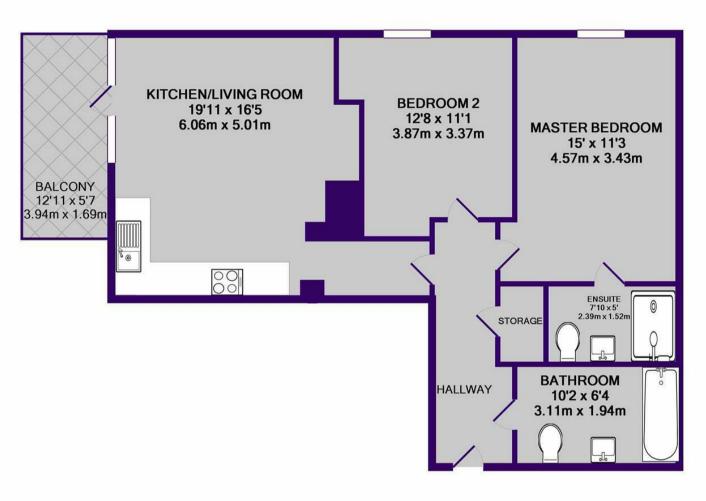

The property features two generously sized double bedrooms, both benefiting from natural light and ample space for furniture. The master bedroom includes an en-suite shower room for added convenience, while the main bathroom offers a modern, well-appointed suite.

## TOTAL APPROX. FLOOR AREA 763 SQ.FT. (70.9 SQ.M.)

Whilst every attempt has been made to ensure the accuracy of the floor plan contained here, measurements of doors, windows, rooms and any other items are approximate and no responsibility is taken for any error, omission, or mis-statement. This plan is for illustrative purposes only and should be used as such by any prospective purchaser. The services, systems and appliances shown have not been tested and no guarantee as to their operability or efficiency can be given Made with Metropix ©2017