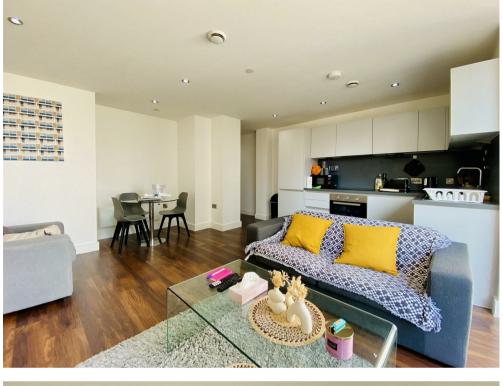

Positioned on the forth floor, the apartment boasts a spacious open-plan living room and kitchen, perfect for modern living and entertaining. The living area is notably larger than average, providing ample space for both relaxation and socialising. The fully fitted kitchen is contemporary and stylish, ideal for those who enjoy cooking in a sleek, functional environment.