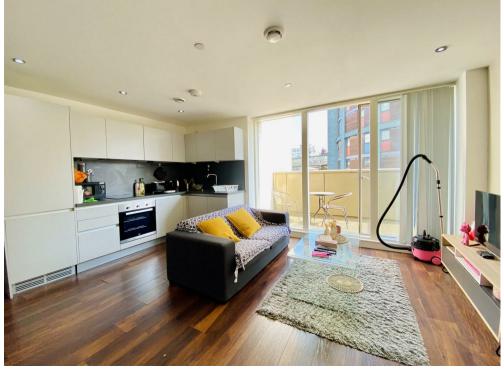

Positioned on the forth floor, the apartment boasts a spacious open-plan living room and kitchen, perfect for modern living and entertaining. The living area is notably larger than average, providing ample space for both relaxation and socialising. The fully fitted kitchen is contemporary and stylish, ideal for those who enjoy cooking in a sleek, functional environment.