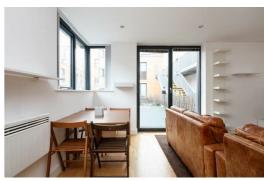

One of the main selling points is the uber-trendy lounge which opens up through glass doors onto your very own private terrace - the ideal place for relaxing with friends or enjoying the fresh air in the summer.

Back inside your swanky apartment you'll also find a sleek kitchen which is separate from the lounge - a huge rarity with city centre apartments. In both bathrooms you'll find a fresh, neutral tiled design throughout, complete with high spec fittings. In the bedrooms, you'll find plenty of space and an abundance of natural light.