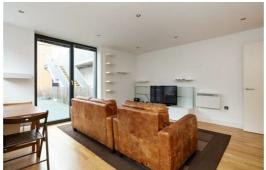

One of the main selling points is the uber-trendy lounge which opens up through glass doors onto your very own private terrace - the ideal place for relaxing with friends or enjoying the fresh air in the summer.

Back inside your swanky apartment you'll also find a sleek kitchen which is separate from the lounge - a huge rarity with city centre apartments. In both bathrooms you'll find a fresh, neutral tiled design throughout, complete with high spec fittings. In the bedrooms, you'll find plenty of space and an abundance of natural light.