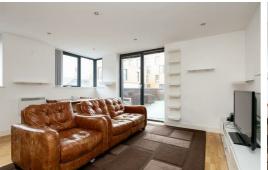

One of the main selling points is the uber-trendy lounge which opens up through glass doors onto your very own private terrace - the ideal place for relaxing with friends or enjoying the fresh air in the summer.

Back inside your swanky apartment you'll also find a sleek kitchen which is separate from the lounge - a huge rarity with city centre apartments. In both bathrooms you'll find a fresh, neutral tiled design throughout, complete with high spec fittings. In the bedrooms, you'll find plenty of space and an abundance of natural light.