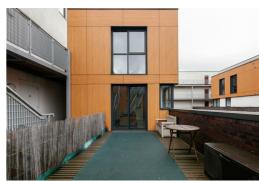

One of the main selling points is the uber-trendy lounge which opens up through glass doors onto your very own private terrace - the ideal place for relaxing with friends or enjoying the fresh air in the summer.