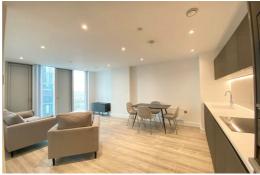

Step into your fully furnished home and be instantly captivated by the exquisite contemporary interior design. The kitchen, designed for culinary enthusiasts or those wanting to entertain on a Friday night, features top-of-the-line built-in appliances, modern mixer taps, and elegant under cabinet lighting.