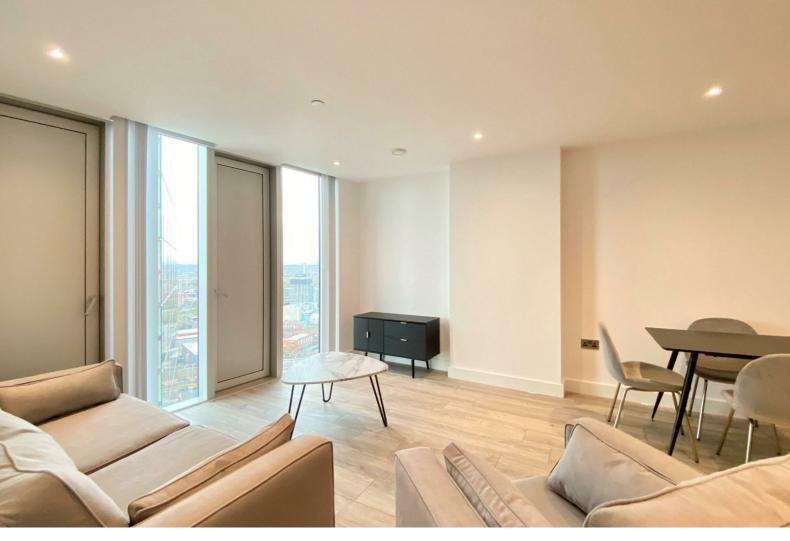

Step into your fully furnished home and be instantly captivated by the exquisite contemporary interior design. The kitchen, designed for culinary enthusiasts or those wanting to entertain on a Friday night, features top-of-the-line built-in appliances, modern mixer taps, and elegant under cabinet lighting.

Beyond the kitchen, you'll find an open and airy living area, creating a spacious and inviting atmosphere

The master bedroom offers a spacious retreat, complete with an ensuite bathroom, high-quality carpeting and plenty of storage options. The second bedroom is equally inviting and comfortable, ideal for guests, a home office or additional living space.