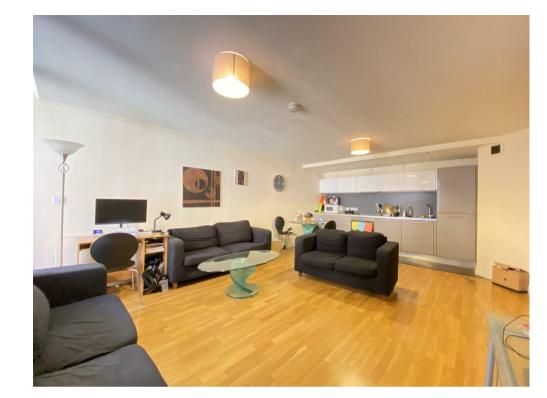

This two bedroom, two bathroom apartment in a prime location and benefits from a balcony. The property also contains built in wardrobes to the bedroom, further storage to the hallway, a stainless steel kitchen.