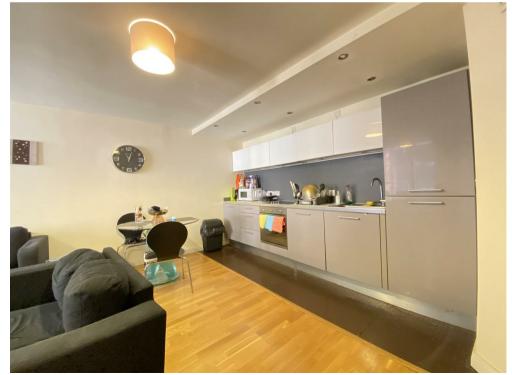

This two bedroom, two bathroom apartment in a prime location and benefits from a balcony. The property also contains built in wardrobes to the bedroom, further storage to the hallway, a stainless steel kitchen.