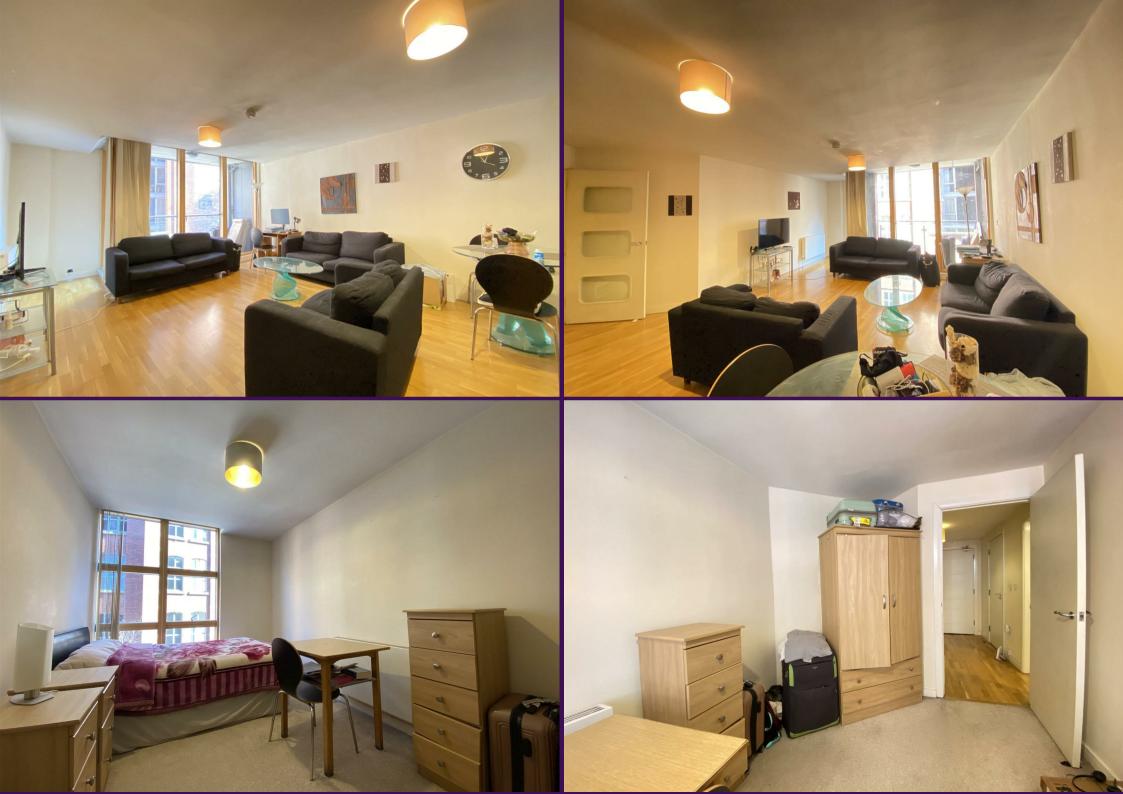

This two bedroom, two bathroom apartment in a prime location and benefits from a balcony. The property also contains built in wardrobes to the bedroom, further storage to the hallway, a stainless steel kitchen.

## **GROUND FLOOR** 806 sq.ft. (74.9 sq.m.) approx.

2 BED

TOTAL FLOOR AREA: 806 sq.ft. (74.9 sq.m.) approx.

White every attempt has been made to ensure the accuracy of the Booglan contained here, measurements of does, windows, from and stay other items use injury point orders as desired from ensurements of does, windows, from and stay other items use injury productions and an advantage of the stay of the control of the stay of the sta