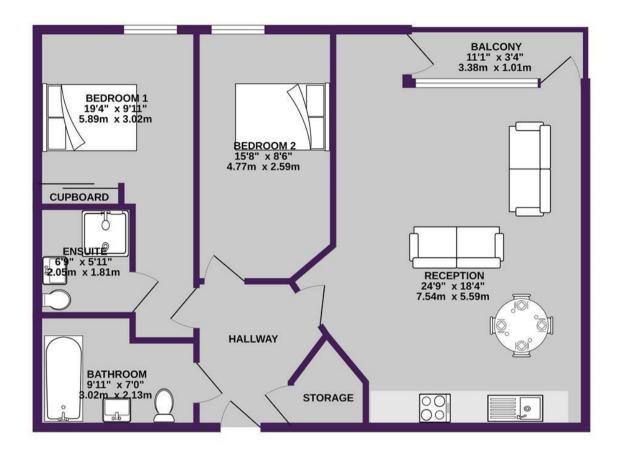

## **GROUND FLOOR** 806 sq.ft. (74.9 sq.m.) approx.

2 BED

TOTAL FLOOR AREA: 806 sq.ft. (74.9 sq.m.) approx.

White every attempt has been made to ensure the accuracy of the Booglan contained here, measurements of does, windows, from and stay other items use injury point orders as desired from ensurements of does, windows, from and stay other items use injury productions and an advantage of the stay of the control of the stay of the sta