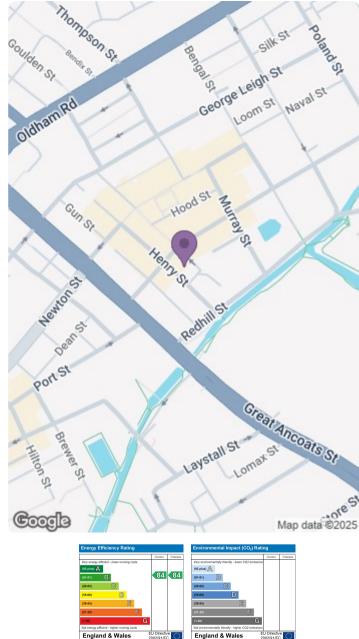

## McConnell Building, Jersey Street, Manchester

Welcome to this charming and well-maintained property located in the heart of Manchester, in the vibrant district of the city. Situated on Jersey Street, this residence combines modern comforts with classic Manchester character, making it an ideal home for first-time buyers, investors, or anyone looking to settle in one of the most sought-after areas of the city.

The delights of the city centre are just a stone's throw away from your apartment, so you'll have access to an endless variety of shops, bars and restaurants. Practically on your doorstep you'll find the Cutting Room Square and its array of gorgeous eateries and bars. Shudehill and Market Street Metrolink tram stops are just a short walk away - so you're perfectly placed for entertainment, amenities and travelling around the city.