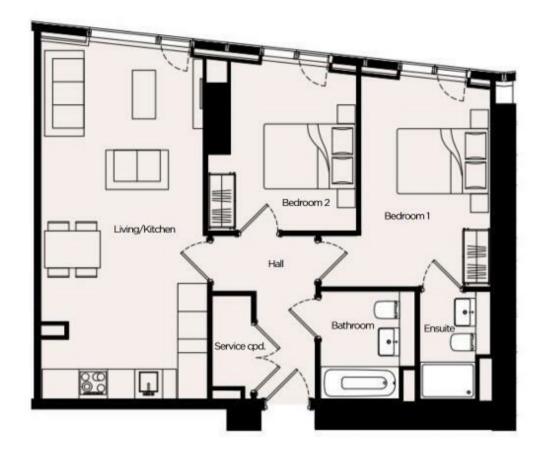

| SIZES            | METRIC (M)  | IMPERIAL      |
|------------------|-------------|---------------|
| LOUNGE / KITCHEN | 7.73 x 3.50 | 25'4" x 11'5" |
| BEDROOM          | 4.56 x 2.84 | 14"11" x 9"3" |
| BEDROOM 2        | 3.66 x 3.21 | 12'0" x 10'6" |

OVERALL:

73.02 M2 | 786 FT2