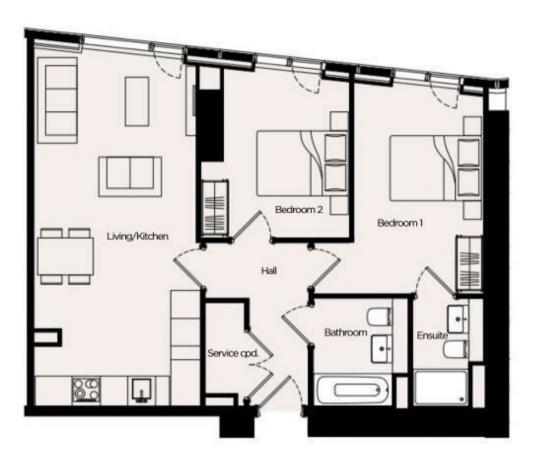

| SIZES            | METRIC (M)  | IMPERIAL      |
|------------------|-------------|---------------|
| LOUNGE / KITCHEN | 7.73 x 3.50 | 25'4" x 11'5" |
| BEDROOM          | 4.56 x 2.84 | 14'11" x 9'3" |
| BEDROOM 2        | 3.66 x 3.21 | 12'0" x 10'6" |

## OVERALL:

73.02 M' | 786 FT'

Ascend Built on higher standards