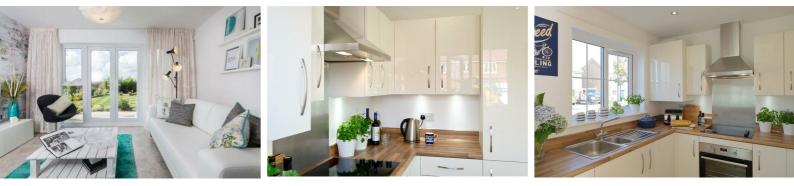

If you like the sound of contemporary features, plenty of space and a private garden, this is the home for you. Downstairs, the fully kitted out kitchen with integrated appliances takes up the front of the house. Towards the back, you have the spacious living and dining area leading out to the private garden and patio via lovely French windows.