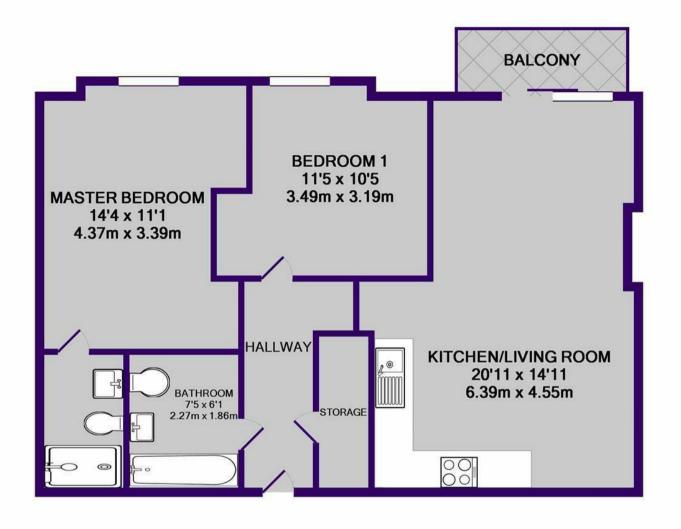

## TOTAL APPROX. FLOOR AREA 685 SQ.FT. (63.6 SQ.M.)

Whilst every attempt has been made to ensure the accuracy of the floor plan contained here, measurements of doors, windows, rooms and any other items are approximate and no responsibility is taken for any error, omission, or mis-statement. This plan is for illustrative purposes only and should be used as such by any prospective purchaser. The services, systems and appliances shown have not been tested and no guarantee as to their operability or efficiency can be given Made with Metropix ©2017