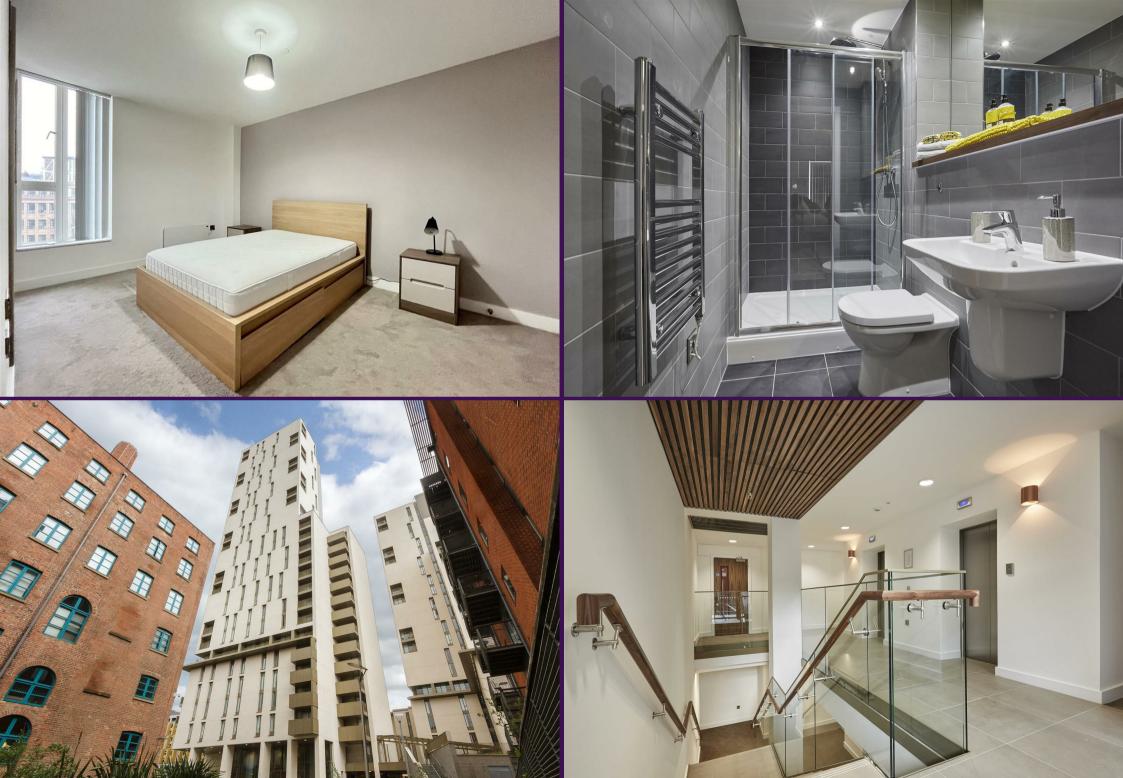

Positioned on the second floor, the apartment boasts a spacious open-plan living room and kitchen, perfect for modern living and entertaining. The living area is notably larger than average, providing ample space for both relaxation and socialising. The fully fitted kitchen is contemporary and stylish, ideal for those who enjoy cooking in a sleek, functional environment.

The property features two generously sized double bedrooms, both benefiting from natural light and ample space for furniture. The master bedroom includes an en-suite shower room for added convenience, while the main bathroom offers a modern, well-appointed suite.

With a contemporary and modern feel throughout, this apartment is the epitome of city living. The property is sold with no onward chain, providing a hassle-free purchase. Currently tenanted, it also presents an attractive investment opportunity for buy-to-let investors.