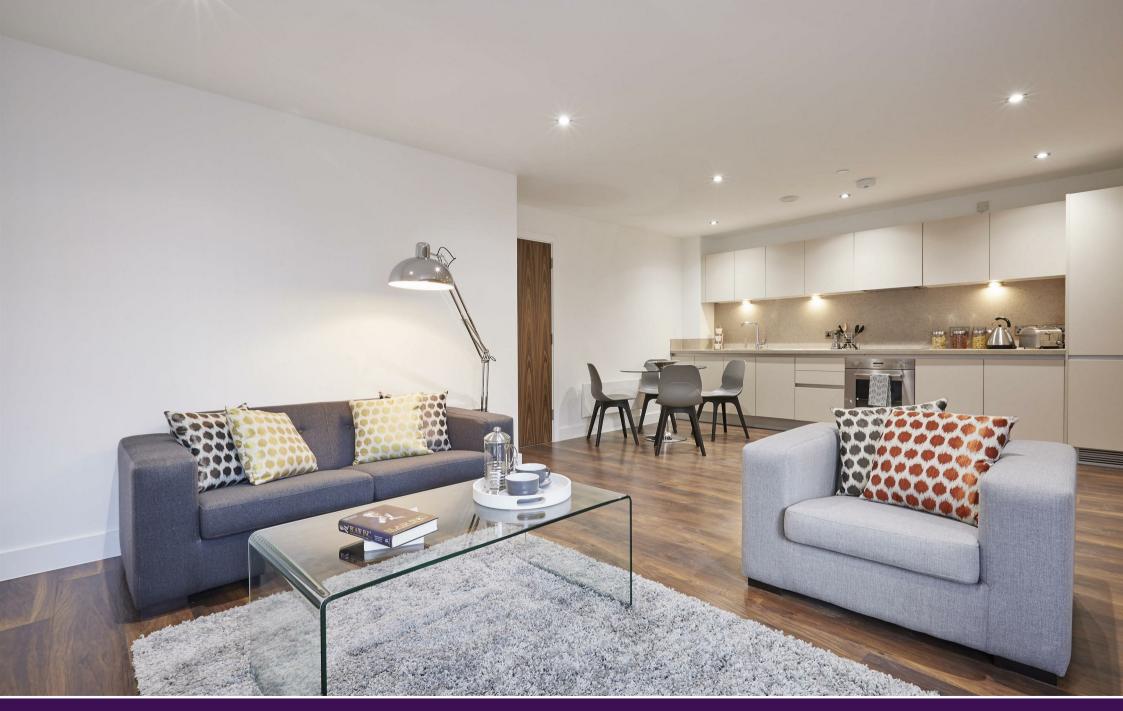

Positioned on the second floor, the apartment boasts a spacious open-plan living room and kitchen, perfect for modern living and entertaining. The living area is notably larger than average, providing ample space for both relaxation and socialising. The fully fitted kitchen is contemporary and stylish, ideal for those who enjoy cooking in a sleek, functional environment.