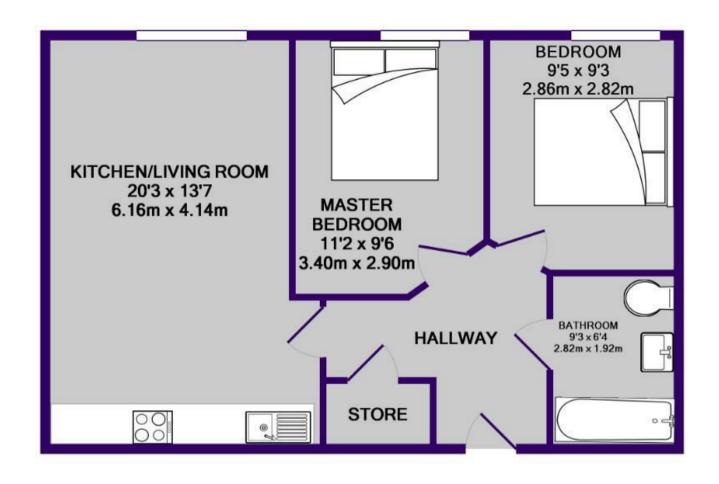

## TOTAL APPROX. FLOOR AREA 626 SQ.FT. (58.2 SQ.M.)

Whilst every attempt has been made to ensure the accuracy of the floor plan contained here, measurements of doors, windows, rooms and any other items are approximate and no responsibility is taken for any error, omission, or mis-statement. This plan is for illustrative purposes only and should be used as such by any prospective purchaser. The services, systems and appliances shown have not been tested and no guarantee as to their operability or efficiency can be given

Made with Metropix ©2018