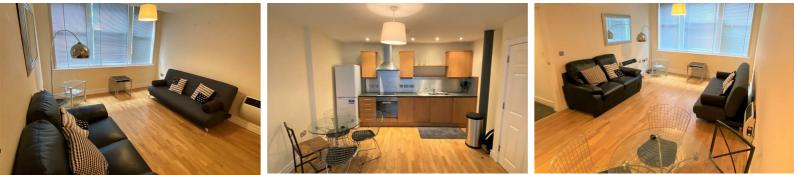

With tornes of space to spare, this fab 2-bedroom apartment comes complete with large windows running the full length of the property, which show this apartment off to its full potential and give you plenty of Manchester's sunny skies. Inside you'll find a super-swish design throughout with a high-quality, contemporary kitchen and bathroom. Both bedrooms are bright and airy with more than enough room to spread out and relax - and the master bathroom is ultra-stylish and modern.

#### Living room and kitchen 19'1" x 15'6" (5.84 x 4.73)

A great sized open plan living room and kitchen with windows running parallel the whole of the living room flooding it with natural light. The kitchen is fully integrated with all white goods