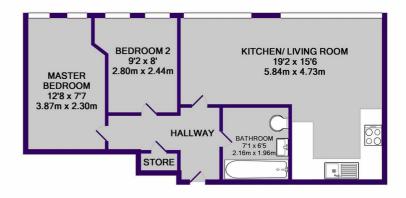

#### Living room and kitchen 19'1" x 15'6" (5.84 x 4.73)

A great sized open plan living room and kitchen with windows running parallel the whole of the living room flooding it with natural light. The kitchen is fully integrated with all white goods

### Master bedroom

 $12^{\prime}8''\times8^{\prime}10''$  (3.87  $\times$  2.70) A generously sized master bedroom again with windows running parallel to the whole of the room

### Bedroom two

### 9'2" x 8'0" (2.80 x 2.44)

A good sized second bedroom and perfect for an office or walk in wardrobe.

#### Bathroom

7'1" x 6'5" (2.16 x 1.96)

A neutral colour scheme but also a very warm feeling to it. 3 piece suite, heated towel rail and huge mirror.

TOTAL APPROX. FLOOR AREA 543 SQ.FT. (50.4 SQ.M.) Whilst every attempt has been made to ensure the accuracy of the floor plan contained here, measurements of doors, windows, rooms and any other items are approximate and no responsibility is taken for any error, omission, or mis-statement. This plan is for illustrative purposes only and should be used as such by any prospective purchaser. The services, systems and appliances shown have not been tested and no guarantee as to their operability or efficiency can be given Made with Metropix @2017