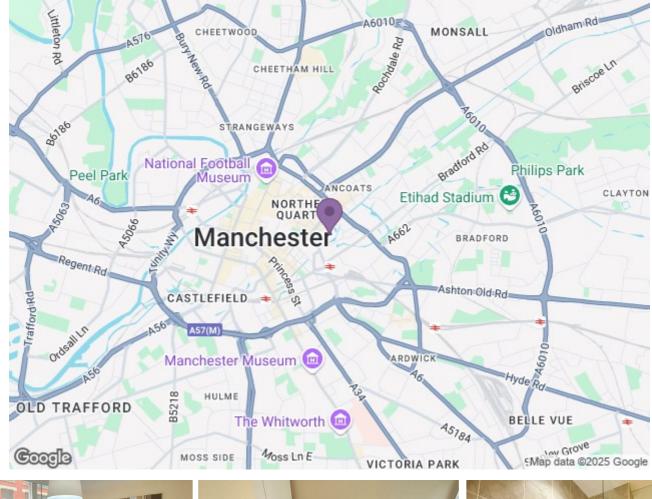

The location couldn't be more spot-on either. Piccadilly train station is literally just a 2 minute stroll away - how perfect is that? So whether it's for work or play, the whole of Manchester is your oyster.