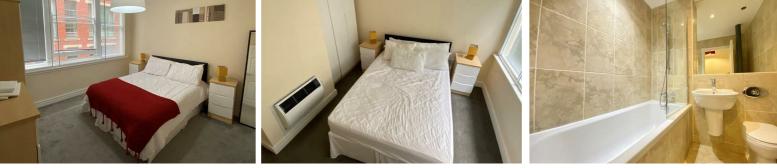

### Master bedroom

 $12^{\prime}8''\times8^{\prime}10''$  (3.87  $\times$  2.70) A generously sized master bedroom again with windows running parallel to the whole of the room

### 9'2" x 8'0" (2.80 x 2.44)

A good sized second bedroom and perfect for an office or walk in wardrobe.

#### Bathroom

7'1" x 6'5" (2.16 x 1.96)

A neutral colour scheme but also a very warm feeling to it. 3 piece suite, heated towel rail and huge mirror.

TOTAL APPROX. FLOOR AREA 543 SQ.FT. (50.4 SQ.M.) Whilst every attempt has been made to ensure the accuracy of the floor plan contained here, measurements of doors, windows, rooms and any other items are approximate and no responsibility is taken for any error, omission, or mis-statement. This plan is for illustrative purposes only and should be used as such by any prospective purchaser. The services, systems and appliances shown have not been tested and no guarantee as to their operability or efficiency can be given Made with Metropix @2017