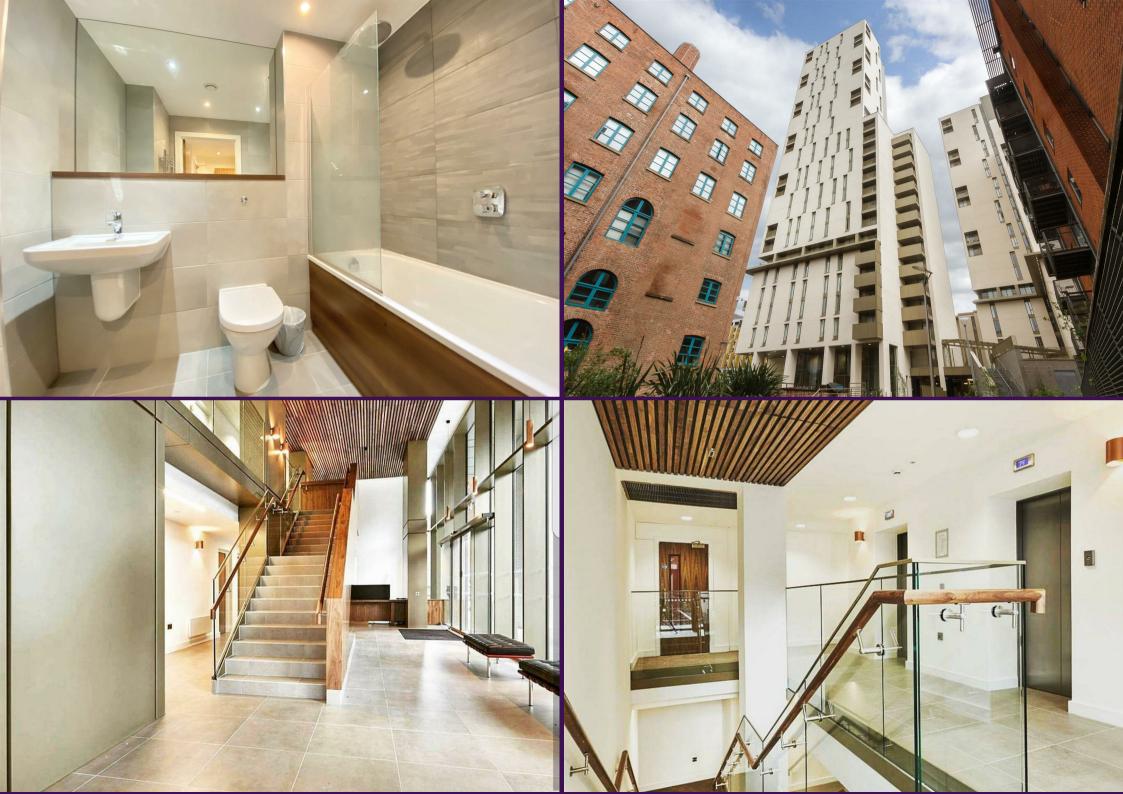

This recently built, ultra-modern and uber-spacious apartment is one of just a small selection of modern buildings highlighted amongst a backdrop of Manchester's historic mill conversions. A stylish force to be reckoned with, these apartments were built with quality in mind. Complete with walnut flooring, a fully-fitted kitchen and two fully fitted bathrooms. You'll also benefit from some amazing views out over the whole of Manchester from the comfort of your own balcony - what more could you want from city centre living? Did we also mention the double glazed floor-to-ceiling windows.

This property is a definite must-see and as an added bonus, you will also benefit from a 24-hour concierge. If you're interested in having a closer look, or have any questions, do get in touch. And just so you know the pictures are of the show apartment. Internal fixtures and fittings may vary.

\*Please Note, photos are for marketing purposes. Images may vary from apartment\*

Ascend Built on higher standards