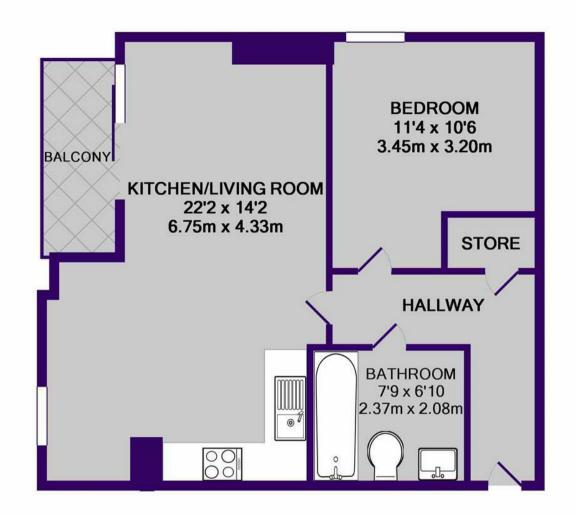

## TOTAL APPROX. FLOOR AREA 520 SQ.FT. (48.3 SQ.M.)

Whilst every attempt has been made to ensure the accuracy of the floor plan contained here, measurements of doors, windows, rooms and any other items are approximate and no responsibility is taken for any error, omission, or mis-statement. This plan is for illustrative purposes only and should be used as such by any prospective purchaser. The services, systems and appliances shown have not been tested and no guarantee as to their operability or efficiency can be given Made with Metropix ©2017