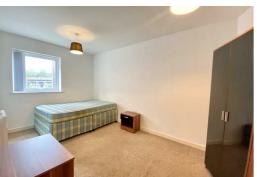

Inside your apartment you'll find a swish interior with a spacious open-plan kitcher/lounge and plenty of room to stretch your legs. Your apartment will benefit from a Juliette balcony and windows galore, so you'll benefit from plenty of light and can enjoy the breeze and buzz of the city. You'll also find two double bedrooms - one of which comes with an ensuite - and a spacious master bathroom too.

# Master Bedroom

Double glazed window, wall mounted electric heater. Door to the en-suite shower room:

Furnished with a three piece suite comprising: Wall mounted wash hand basin, low level WC and a walk in shower unit with wall mounted mixer