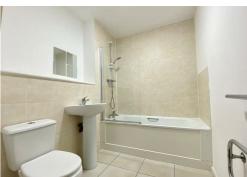

Double glazed window, wall mounted electric heater.

Furnished with a panelled bath with wall mounted mixer shower over, low level WC and a pedestal wash hand basin. Tiled walls and tiled flooring.

TOTAL APPROX. FLOOR AREA 669 SQ.FT. (62.1 SQ.M.)