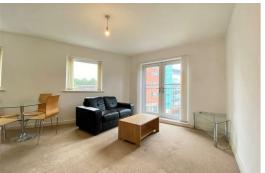

Inside your apartment you'll find a swish interior with a spacious open-plan kitcher/lounge and plenty of room to stretch your legs. Your apartment will benefit from a Juliette balcony and windows galore, so you'll benefit from plenty of light and can enjoy the breeze and buzz of the city. You'll also find two double bedrooms - one of which comes with an ensuite - and a spacious master bathroom too.

Double glazed windows, double glazed doors opening to Juliet balcony. Wood effect laminate flooring. wall mounted electric heater.

The kitchen area is furnished with wall mounted and base level units with work top surfaces over incorporating a stainless steel sink and drainer unit with mixer tap