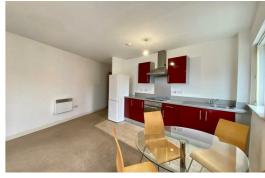

Double glazed windows, double glazed doors opening to Juliet balcony. Wood effect laminate flooring. wall mounted electric heater.

The kitchen area is furnished with wall mounted and base level units with work top surfaces over incorporating a stainless steel sink and drainer unit with mixer tap

Space for a fridge freezer. Integrated cooker and electric hob with extractor hood over