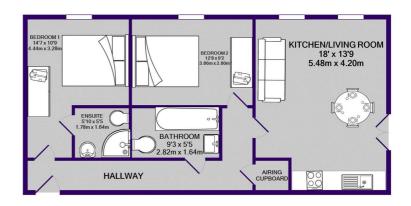

Inside your apartment you'll find a swish interior with a spacious open-plan kitcher/lounge and plenty of room to stretch your legs. Your apartment will benefit from a Juliette balcony and windows galore, so you'll benefit from plenty of light and can enjoy the breeze and buzz of the city. You'll also find two double bedrooms - one of which comes with an ensuite - and a spacious master bathroom too.

Double glazed window, wall mounted electric heater.

Furnished with a panelled bath with wall mounted mixer shower over, low level WC and a pedestal wash hand basin. Tiled walls and tiled flooring.

TOTAL APPROX. FLOOR AREA 669 SQ.FT. (62.1 SQ.M.)

Whilst every attempt has been made to ensure the accuracy of the floor plan contained here, measurements of doors, windows, rooms and any other items are approximate and no responsibility is taken for any error, omission, or mis-statement. This plan is for illustrative purposes only and should be used as such by any prospective purchaser. The services, systems and appliances shown have not been tested and no guarantee as to their operability or efficiency can be given Made with Metropix ©2020