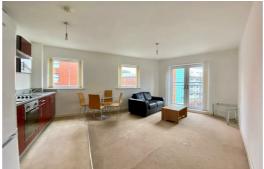

Inside your apartment you'll find a swish interior with a spacious open-plan kitcher/lounge and plenty of room to stretch your legs. Your apartment will benefit from a Juliette balcony and windows galore, so you'll benefit from plenty of light and can enjoy the breeze and buzz of the city. You'll also find two double bedrooms - one of which comes with an ensuite - and a spacious master bathroom too.

Double glazed windows, double glazed doors opening to Juliet balcony. Wood effect laminate flooring. wall mounted electric heater.

The kitchen area is furnished with wall mounted and base level units with work top surfaces over incorporating a stainless steel sink and drainer unit with mixer tap